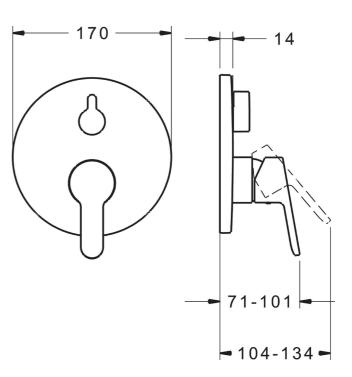

#### Bathtub

- Jednopáková, Sada pro konečnou montáž
- Upevnění na zeď pro vestavěnou jednotku
- Chrom
- Páka se symboly teplé a studené vody, Jedna ovládací páka / rukojeť
- Otočný přepínač
- Funkce pro nastavení maximální teploty a průtoku vody, Teplotní omezovač (lze nastavit dodatečně)
- Vákuová pojistka, Zpětný ventil (zpětné ventily), ø 35 mm keramická kartuše pro ovládání teploty a průtoku vody
- Tělo baterie z mosazy DZR
- Rosetteplateframe, Roundwallrosette, FunctionUnitFixedWithScrews, Sleeve, BLUECLICK, BLUETUNE