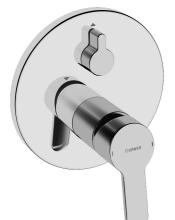

#### Bathtub

- Jednopáková, Sada pro konečnou montáž
- Upevnění na zeď pro vestavěnou jednotku
- Chrom
- Páka se symboly teplé a studené vody, Jedna ovládací páka / rukojeť
- Otočný přepínač
- Funkce pro nastavení maximální teploty a průtoku vody, Teplotní omezovač (lze nastavit dodatečně)
- Vákuová pojistka, Zpětný ventil (zpětné ventily), ø 35 mm keramická kartuše pro ovládání teploty a průtoku vody
- Tělo baterie z mosazy DZR
- Rosetteplateframe, Roundwallrosette, FunctionUnitFixedWithScrews, Sleeve, BLUECLICK, BLUETUNE