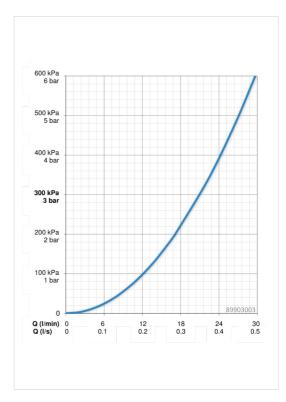

## **Technical data**

| Flow properties      |                   |
|----------------------|-------------------|
| Flow-rate at 3 bar   | 21.0 / 21.0 l/min |
| Technical properties |                   |
| Hot water supply     | max. +90°C        |
| Working pressure     | 0.5-10 bar        |
| Regulations          |                   |
| EN standard          | EN 817            |