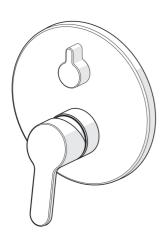

#### Bathtub

- Jednopáková, Sada pro konečnou montáž
- Upevnění na zeď pro vestavěnou jednotku
- Chrom
- Páka se symboly teplé a studené vody, Jedna ovládací páka / rukojeť
- Otočný přepínač
- Funkce pro nastavení maximální teploty a průtoku vody, Teplotní omezovač (lze nastavit dodatečně)
- Vákuová pojistka, Zpětný ventil (zpětné ventily), ø 35 mm keramická kartuše pro ovládání teploty a průtoku vody
- Tělo baterie z mosazy DZR
- Rosetteplateframe, Roundwallrosette, FunctionUnitFixedWithScrews, Sleeve, BLUECLICK, BLUETUNE