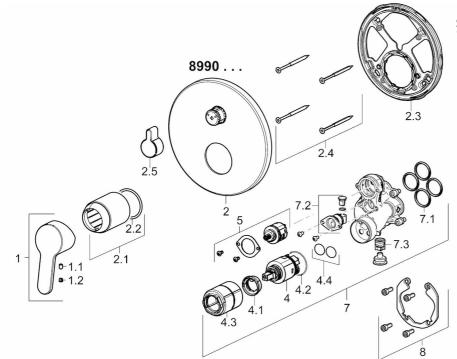

## Spare parts

### SP89903003

|      | Name                           | Code     |
|------|--------------------------------|----------|
| 1    | Páka                           | 59913827 |
| 1.1  | Šroub, M5x8, SW2.5             | 59904755 |
| 1.2  | Záslepka Šedý                  | 59912112 |
| 2    | Kryt příruby, d 170 mm         | 59914308 |
| 2.1  | Krytka, (2011-)                | 59912511 |
| 2.2  | O-kroužek, 41x3                | 59913215 |
| 2.3  | Upevňovací část                | 59914307 |
| 2.4  | Šroub, M4.5x80                 | 59912890 |
| 2.5  | Krytka přepínače               | 59914324 |
| 4    | Kartuše, 3.5 Classic           | 59913075 |
| 4.1  | Temperature adjustment limiter | 59912325 |
| 4.2  | O-kroužek, d 28.24x2.62        | 59912590 |
| 4.3  | Šroub rukáv, M38x1             | 59912115 |
| 4.4  | O-kroužek, d 10.10x1.60        | 59905072 |
| 5    | Přepínač/Kartuše               | 59914183 |
| 7    | Funkční jednotka, 3.5          | 59914298 |
| 7.1  | O-kroužek, 23.47x2.62          | 59914304 |
| 7.2  | Přisávací ventil               | 59914335 |
| 7.3  | Zpětný ventil                  | 59914336 |
| 8    | Montážní kit                   | 59914186 |
| N.I. | Adaptér, H/C reversed          | 59914184 |
| N.I. | Nástavec-sada, 15 mm           | 59914182 |
| N.I. | Upevňovací šroub, M6x13        | 59914657 |
| N.I. | Přepínač, 120°                 | 59914655 |
| N.I. | šroubovák, 5 mm                | 59914334 |
| N.I. | Nástavec-sada, 15 mm, d:170 mm | 59914191 |
|      |                                |          |