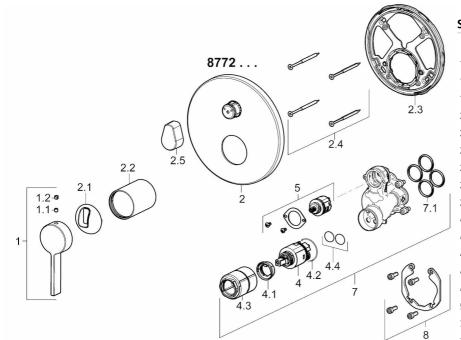

## Spare parts

## SP87729003

|      | Name                           | Code     |
|------|--------------------------------|----------|
| 1    | Páka                           | 59914017 |
| 1.1  | Šroub, M5x6, SW2.5             | 59912617 |
| 1.2  | Vymezovací vložka              | 59913762 |
| 2    | Kryt příruby, d 170 mm         | 59914302 |
| 2.1  | Krytka                         | 59914016 |
| 2.2  | Růžice                         | 59913375 |
| 2.3  | Upevňovací část                | 59914307 |
| 2.4  | Šroub, M4.5x80                 | 59912890 |
| 2.5  | Ovládací páka                  | 59914576 |
| 4    | Kartuše, 3.5 Classic           | 59913075 |
| 4.1  | Temperature adjustment limiter | 59912325 |
| 4.2  | O-kroužek, d 28.24x2.62        | 59912590 |
| 4.3  | Šroub rukáv, M38x1             | 59912115 |
| 4.4  | O-kroužek, d 10.10x1.60        | 59905072 |
| 5    | Přepínač/Kartuše               | 59914183 |
| 7    | Funkční jednotka, 3.5          | 59914299 |
| 7.1  | O-kroužek, 23.47x2.62          | 59914304 |
| 8    | Montážní kit                   | 59914186 |
| N.I. | šroubovák, 5 mm                | 59914334 |
| N.I. | Nástavec-sada, 15 mm, d:170 mm | 59914191 |
| N.I. | Adaptér, H/C reversed          | 59914184 |
| N.I. | Nástavec-sada, 15 mm           | 59914182 |
| N.I. | Přepínač, 120°                 | 59914655 |
| N.I. | Upevňovací šroub, M6x13        | 59914657 |