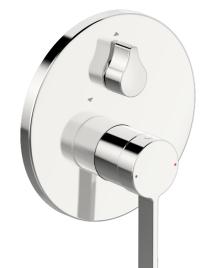

## 87729003 HANSALOFT - Nadomítkový díl podom. vanové baterie

EAN: 4015474287037 static.hansa.com/87729003

- Bathtub
- Jednopáková, Sada pro konečnou montáž
- Upevnění na zeď pro vestavěnou jednotku
- Chrom
- Jedna ovládací páka / rukojeť, Páka se symboly teplé a studené vody
- Otočný přepínač
- Funkce pro nastavení maximální teploty a průtoku vody, Teplotní omezovač (lze nastavit dodatečně)
- Ø 35 mm keramická kartuše pro ovládání teploty a průtoku vody
- Tělo baterie z mosazy DZR
- Roundwallrosette, FunctionUnitFixedWithScrews, BLUECLICK, BLUETUNE