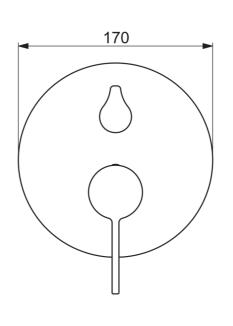

## SP87729003

|      | Name                           | Code     |
|------|--------------------------------|----------|
| 1    | Páka                           | 59914017 |
| 1.1  | Šroub, M5x6, SW2.5             | 59912617 |
| 1.2  | Vymezovací vložka              | 59913762 |
| 2    | Kryt příruby, d 170 mm         | 59914302 |
| 2.1  | Krytka                         | 59914016 |
| 2.2  | Růžice                         | 59913375 |
| 2.3  | Upevňovací část                | 59914307 |
| 2.4  | Šroub, M4.5x80                 | 59912890 |
| 2.5  | Ovládací páka                  | 59914576 |
| 4    | Kartuše, 3.5 Classic           | 59913075 |
| 4.1  | Temperature adjustment limiter | 59912325 |
| 4.2  | O-kroužek, d 28.24x2.62        | 59912590 |
| 4.3  | Šroub rukáv, M38x1             | 59912115 |
| 4.4  | O-kroužek, d 10.10x1.60        | 59905072 |
| 5    | Přepínač/Kartuše               | 59914183 |
| 7    | Funkční jednotka, 3.5          | 59914299 |
| 7.1  | O-kroužek, 23.47x2.62          | 59914304 |
| 8    | Montážní kit                   | 59914186 |
| N.I. | šroubovák, 5 mm                | 59914334 |
| N.I. | Nástavec-sada, 15 mm, d:170 mm | 59914191 |
| N.I. | Adaptér, H/C reversed          | 59914184 |
| N.I. | Nástavec-sada, 15 mm           | 59914182 |
| N.I. | Přepínač, 120°                 | 59914655 |
| N.I. | Upevňovací šroub, M6x13        | 59914657 |