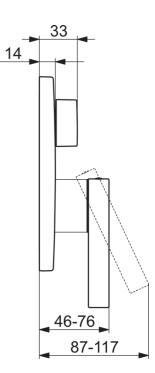

## 87729003 HANSALOFT - Nadomítkový díl podom. vanové baterie

EAN: 4015474287037 static.hansa.com/87729003

- Bathtub
- Jednopáková, Sada pro konečnou montáž
- Upevnění na zeď pro vestavěnou jednotku
- Chrom
- Jedna ovládací páka / rukojeť, Páka se symboly teplé a studené vody
- Otočný přepínač
- Funkce pro nastavení maximální teploty a průtoku vody, Teplotní omezovač (lze nastavit dodatečně)
- Ø 35 mm keramická kartuše pro ovládání teploty a průtoku vody
- Tělo baterie z mosazy DZR
- Roundwallrosette, FunctionUnitFixedWithScrews, BLUECLICK, BLUETUNE

## **Technical data**

| Flow | properties |  |
|------|------------|--|
|      |            |  |

| Flow-rate at 3 bar   | 21.0 / 21.0 l/min |  |
|----------------------|-------------------|--|
| Technical properties |                   |  |
| Hot water supply     | max. +90°C        |  |
| Working pressure     | 0.5-10 bar        |  |
| Regulations          |                   |  |
| EN standard          | EN 817            |  |