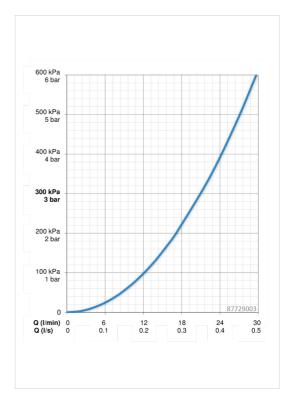

## **Technical data**

| Flow | properties |  |
|------|------------|--|
|      |            |  |

| Flow-rate at 3 bar   | 21.0 / 21.0 l/min |  |
|----------------------|-------------------|--|
| Technical properties |                   |  |
| Hot water supply     | max. +90°C        |  |
| Working pressure     | 0.5-10 bar        |  |
| Regulations          |                   |  |
| EN standard          | EN 817            |  |