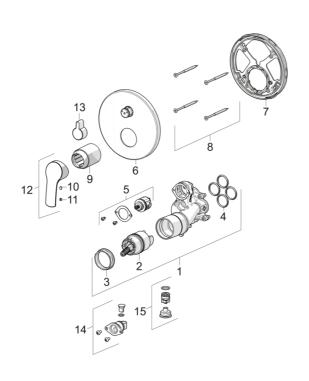

## **Spare parts**

## SP85283083

|      | Name                               | Code     |
|------|------------------------------------|----------|
| 01   | Funkční jednotka                   | 59914515 |
| 02   | Kartuše, 4.0 Classic               | 59914129 |
| 03   | Upevňovací matice, M42 x1,5, SW 38 | 59914128 |
| 04   | O-kroužek, 23.47x2.62              | 59914304 |
| 05   | Přepínač/Kartuše                   | 59914183 |
| 06   | Kryt příruby, d 170 mm             | 59914308 |
| 07   | Upevňovací část                    | 59914307 |
| 08   | Šroub, M4.5x80                     | 59912890 |
| 09   | Růžice                             | 59914455 |
| 10   | Šroub, M4x8                        | 59914512 |
| 11   | Záslepka                           | 59914513 |
| 12   | Páka                               | 59914453 |
| 13   | Krytka přepínače                   | 59914324 |
| 14   | Přisávací ventil                   | 59914335 |
| 15   | Zpětný ventil                      | 59914336 |
| N.I. | Nástavec-sada, 15 mm, d:170 mm     | 59914191 |
| N.I. | Nástavec-sada, 15 mm               | 59914182 |
| N.I. | Upevňovací šroub, M6x13            | 59914657 |
| N.I. | Přepínač, 120°                     | 59914655 |
| N.I. | Adaptér, H/C reversed              | 59914184 |