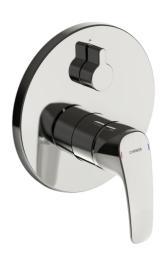

## 85283083 HANSAPINTO - Nadomítkový díl podom. vanové baterie

EAN: 4057304003905 static.hansa.com/85283083

- Bathtub
- Jednopáková, Sada pro konečnou montáž
- Upevnění na zeď pro vestavěnou jednotku
- Chror
- Páka se symboly teplé a studené vody, Jedna ovládací páka / rukojeť
- Otočný přepínač
- Funkce pro nastavení maximální teploty a průtoku vody, Teplotní omezovač (lze nastavit dodatečně)
- Vákuová pojistka, Zpětný ventil (zpětné ventily), ø 40 mm keramická kartuše pro ovládání teploty a průtoku vody
- Tělo baterie z mosazy DZR
- Roundwallrosette, FunctionUnitFixedWithScrews, BLUECLICK, BLUETUNE