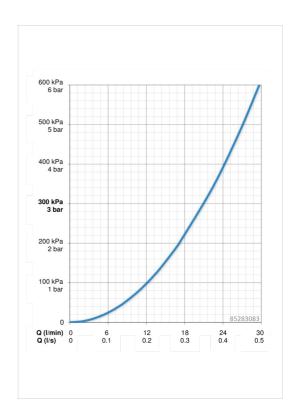

## **Technical data**

| Flow properties      |                   |
|----------------------|-------------------|
| Flow-rate at 3 bar   | 21.0 / 21.0 l/min |
| Technical properties |                   |
| Hot water supply     | max. +90°C        |
| Working pressure     | 0.5-10 bar        |
| Regulations          |                   |
| EN standard          | EN 817            |