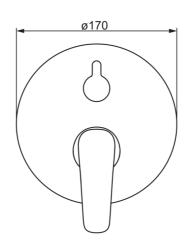

## SP85283083

|      | Name                               | Code     |
|------|------------------------------------|----------|
| 01   | Funkční jednotka                   | 59914515 |
| 02   | Kartuše, 4.0 Classic               | 59914129 |
| 03   | Upevňovací matice, M42 x1,5, SW 38 | 59914128 |
| 04   | O-kroužek, 23.47x2.62              | 59914304 |
| 05   | Přepínač/Kartuše                   | 59914183 |
| 06   | Kryt příruby, d 170 mm             | 59914308 |
| 07   | Upevňovací část                    | 59914307 |
| 08   | Šroub, M4.5x80                     | 59912890 |
| 09   | Růžice                             | 59914455 |
| 10   | Šroub, M4x8                        | 59914512 |
| 11   | Záslepka                           | 59914513 |
| 12   | Páka                               | 59914453 |
| 13   | Krytka přepínače                   | 59914324 |
| 14   | Přisávací ventil                   | 59914335 |
| 15   | Zpětný ventil                      | 59914336 |
| N.I. | Nástavec-sada, 15 mm, d:170 mm     | 59914191 |
| N.I. | Nástavec-sada, 15 mm               | 59914182 |
| N.I. | Upevňovací šroub, M6x13            | 59914657 |
| N.I. | Přepínač, 120°                     | 59914655 |
| N.I. | Adaptér, H/C reversed              | 59914184 |