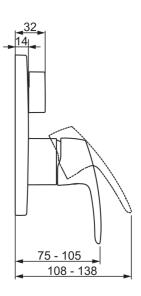

## 85283083 HANSAPINTO - Nadomítkový díl podom. vanové baterie

EAN: 4057304003905 static.hansa.com/85283083

- Bathtub
- Jednopáková, Sada pro konečnou montáž
- Upevnění na zeď pro vestavěnou jednotku
- Chror
- Páka se symboly teplé a studené vody, Jedna ovládací páka / rukojeť
- Otočný přepínač
- Funkce pro nastavení maximální teploty a průtoku vody, Teplotní omezovač (lze nastavit dodatečně)
- Vákuová pojistka, Zpětný ventil (zpětné ventily), ø 40 mm keramická kartuše pro ovládání teploty a průtoku vody
- Tělo baterie z mosazy DZR
- Roundwallrosette, FunctionUnitFixedWithScrews, BLUECLICK, BLUETUNE

## **Technical data**

| Flow properties      |                   |
|----------------------|-------------------|
| Flow-rate at 3 bar   | 21.0 / 21.0 l/min |
| Technical properties |                   |
| Hot water supply     | max. +90°C        |
| Working pressure     | 0.5-10 bar        |
| Regulations          |                   |
| EN standard          | EN 817            |