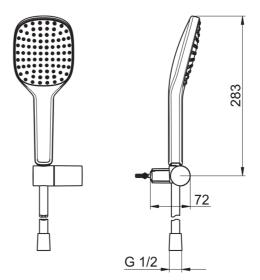

## **Technical data**

| Flow properties                           |            |  |
|-------------------------------------------|------------|--|
| Flow-rate at 3 bar (with flow controller) | 15.0 l/min |  |
| Technical properties                      |            |  |
| Hot water supply                          | max. +65°C |  |
| Working pressure                          | 0.5-5 bar  |  |
| Connection size                           | G1/2       |  |
| Material                                  | Composite  |  |
| Regulations                               |            |  |
| EN standard                               | EN 1112    |  |