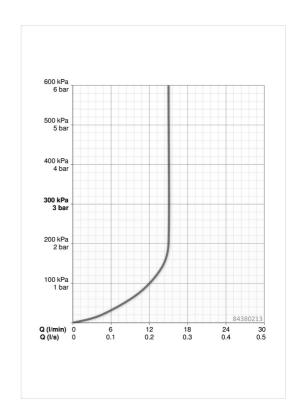

## **Technical data**

| Flow properties                           |            |  |
|-------------------------------------------|------------|--|
| Flow-rate at 3 bar (with flow controller) | 15.0 l/min |  |
| Technical properties                      |            |  |
| Hot water supply                          | max. +65°C |  |
| Working pressure                          | 0.5-5 bar  |  |
| Connection size                           | G1/2       |  |
| Material                                  | Composite  |  |
| Regulations                               |            |  |
| EN standard                               | EN 1112    |  |