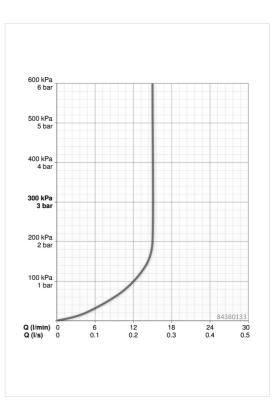

# **Technical data**

#### **Flow properties**

Flow-rate at 3 bar (with flow controller)

### Regulations

EN standard

EN 1112

15.0 l/min

max. +65°C 0.5-5 bar

G1/2 Composite