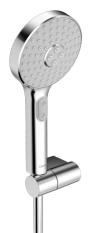

## 84380133 HANSAACTIVEJET - Ruční sprchová souprava

EAN: 4057304005152 static.hansa.com/84380133

• Shower

- Montáž na zeď/ nástěnný
- Chrome/Light grey

- Ruční sprcha, Držák sprchy, Sprchová hadice (1500 mm), Technika proti usazeninám, Sprchová hadice s ochranou proti překroucení
- Pulzující proud, Intenzivní proud, Jemný proud