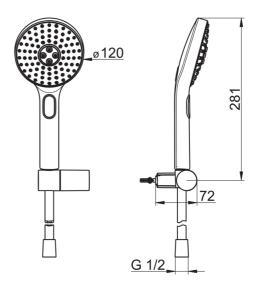

### **Technical properties**

| Hot water supply |  |
|------------------|--|
| Working pressure |  |
| Connection size  |  |
| Material         |  |

### Regulations

EN standard

EN 1112

15.0 l/min

max. +65°C 0.5-5 bar

G1/2 Composite