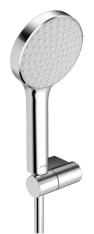

## 84380113 HANSAACTIVEJET - Ruční sprchová souprava

EAN: 4057304005145 static.hansa.com/84380113

• Shower

- Montáž na zeď/ nástěnný
- Chrome/Light grey

- Ruční sprcha, Držák sprchy, Sprchová hadice (1500 mm), Technika proti usazeninám, Sprchová hadice s ochranou proti překroucení
- Jemný proud