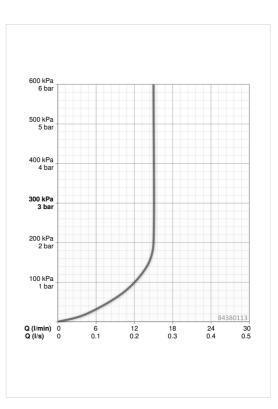

#### **Flow properties**

Flow-rate at 3 bar (with flow controller)

### Regulations

EN standard

EN 1112

15.0 l/min

max. +65°C 0.5-5 bar

G1/2 Composite