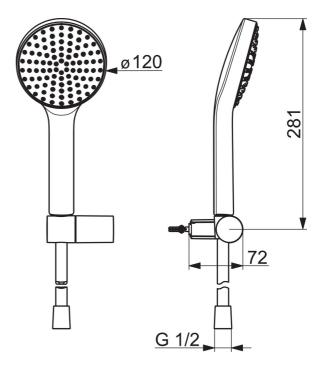

### **Technical properties**

| Hot water supply |  |
|------------------|--|
| Working pressure |  |
| Connection size  |  |
| Material         |  |

### Regulations

EN standard

EN 1112

15.0 l/min

max. +65°C 0.5-5 bar

G1/2 Composite