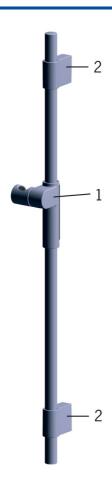

# **Spare parts**

## SP64860120

|    | Name          | Code     |
|----|---------------|----------|
| 01 | Jezdec sprchy | 59914252 |
| 02 | Držák         | 59914253 |