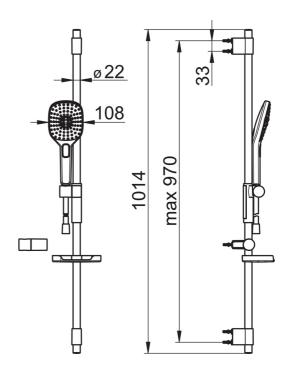

### **Technical properties**

| Hot water supply | max. +65°C |
|------------------|------------|
| Working pressure | 0.5-5 bar  |
| Connection size  | G1/2       |
| Length / Height  | 970 mm     |
|                  |            |