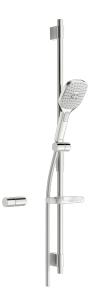

# 84370230 HANSAACTIVEJET Style - Sprchová souprava

EAN: 4057304005138 static.hansa.com/84370230

- Shower
- Montáž na zeď/ nástěnný
- Chrom

15.0 l/min

- Ruční sprcha, Sprchová tyč, Mýdelník, Držák sprchy, Sprchová hadice (1750 mm), Technika proti usazeninám, Sprchová hadice s ochranou proti překroucení
- Pulzující proud, Intenzivní proud, Jemný proud
- Lze zkrátit