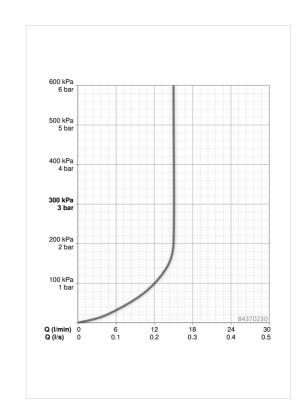

## **Technical data**

| low | pro | per | ues |
|-----|-----|-----|-----|
|     |     |     |     |

Flow-rate at 3 bar (with flow controller)