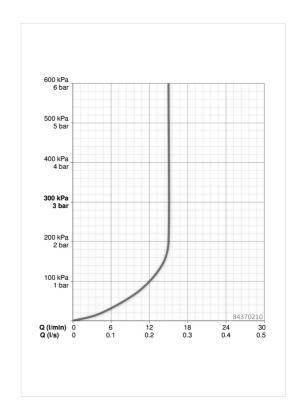

# 84370210 HANSAACTIVEJET Style - Sprchová souprava

EAN: 4057304005121 static.hansa.com/84370210



- Shower
- Montáž na zeď/ nástěnný
- Chrom

- Ruční sprcha, Sprchová tyč, Mýdelník, Držák sprchy, Sprchová hadice (1750 mm), Technika proti usazeninám, Sprchová hadice s ochranou proti překroucení
- Jemný proud
- Lze zkrátit

### **Technical data**

Flow-rate at 3 bar (with flow controller) 15.0 l/min

#### **Technical properties**

Hot water supply max. +65°C
Working pressure 0.5-5 bar
Connection size 61/2
Length / Height 970 mm









# **Spare parts**



### SP64860120

|    | Name  | •        | Code     |  |
|----|-------|----------|----------|--|
| 01 | Jezde | c sprchy | 59914252 |  |
| 02 | Držák |          | 59914253 |  |