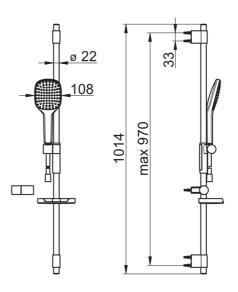

#### **Technical properties**

Hot water supply max. +65°C
Working pressure 0.5-5 bar
Connection size 61/2
Length / Height 970 mm