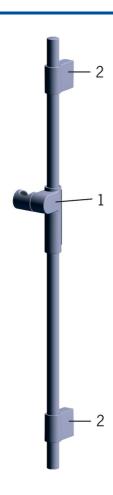

# **Spare parts**

### SP64860120

|    | Name  | •        | Code     |  |
|----|-------|----------|----------|--|
| 01 | Jezde | c sprchy | 59914252 |  |
| 02 | Držák |          | 59914253 |  |