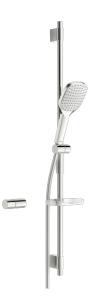

# 84370210 HANSAACTIVEJET Style - Sprchová souprava

EAN: 4057304005121 static.hansa.com/84370210

- Shower
- Montáž na zeď/ nástěnný
- Chrom

- Ruční sprcha, Sprchová tyč, Mýdelník, Držák sprchy, Sprchová hadice (1750 mm), Technika proti usazeninám, Sprchová hadice s ochranou proti překroucení
- Jemný proud
- Lze zkrátit