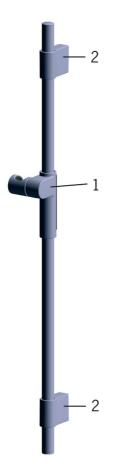

## Spare parts

### SP64860120

|    | Name          | Code     |
|----|---------------|----------|
| 01 | Jezdec sprchy | 59914252 |
| 02 | Držák         | 59914253 |