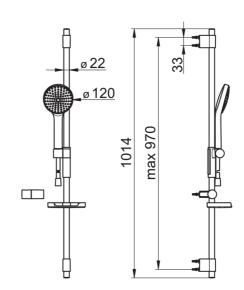

#### **Technical properties**

| Hot water supply |
|------------------|
| Working pressure |
| Connection size  |
| Length / Height  |