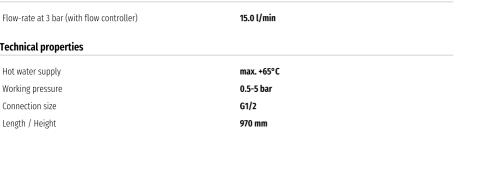

## Technical data

#### **Flow properties**

#### **Technical properties**

| Hot water supply |
|------------------|
| Working pressure |
| Connection size  |
| Length / Height  |