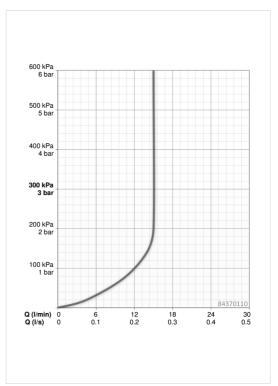

# 84370110 HANSAACTIVEJET - Sprchová souprava

EAN: 4057304005107 static.hansa.com/84370110

- Shower .
- Montáž na zeď/ nástěnný
- Chrome/Light grey

- Ruční sprcha, Sprchová tyč, Mýdelník, Držák sprchy, ٠ Sprchová hadice (1750 mm), Technika proti usazeninám, Sprchová hadice s ochranou proti překroucení
- Jemný proud •
- Lze zkrátit



## Technical data

#### **Flow properties**

#### **Technical properties**

| Hot water supply |
|------------------|
| Working pressure |
| Connection size  |
| Length / Height  |









## Spare parts



### SP64860120

|    | Name          | Code     |
|----|---------------|----------|
| 01 | Jezdec sprchy | 59914252 |
| 02 | Držák         | 59914253 |