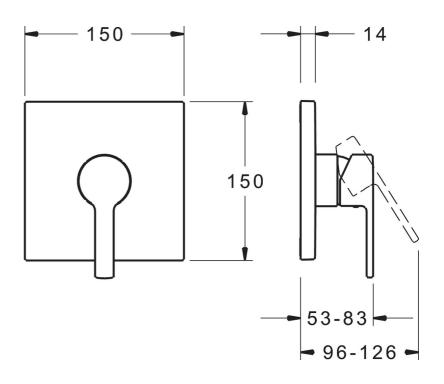

da pro konečnou montáž
- Upevnění na zeď pro vestavěnou jednotku
- Chron

- Jedna ovládací páka / rukojeť, Páka se symboly teplé a studené vody
- Funkce pro nastavení maximální teploty a průtoku vody, Teplotní omezovač (lze nastavit dodatečně)
- ø 35 mm keramická kartuše pro ovládání teploty a průtoku vody
- Squarewallrosette, FunctionUnitFixedWithScrews, BLUECLICK

## **Technical data**

Flow properties

| riow properties      |                   |  |
|----------------------|-------------------|--|
| Flow-rate at 3 bar   | 22.2 <b>l/min</b> |  |
| Technical properties |                   |  |
| Hot water supply     | max. +90°C        |  |
| Working pressure     | 0.5-10 bar        |  |
| Regulations          |                   |  |
| EN standard          | EN 817            |  |









## **Spare parts**



## SP83869583

| l    | Name                           | Code     |
|------|--------------------------------|----------|
| 1    | Páka                           | 59913761 |
| 1.1  | Šroub, M5x8, SW2.5             | 59904755 |
| 1.2  | Vymezovací vložka              | 59913762 |
| 2    | Kryt příruby                   | 59914312 |
| 2.1  | Krytka, (2011-)                | 59912511 |
| 2.2  | O-kroužek, 41x3                | 59913215 |
| 2.3  | Upevňovací část                | 59914296 |
| 2.4  | Šroub, M4.5x80                 | 59912890 |
| 4    | Kartuše, 3.5 Classic           | 59913075 |
| 4.1  | Temperature adjustment limiter | 59912325 |
| 4.2  | O-kroužek, d 28.24x2.62        | 59912590 |
| 4.3  | Šroub rukáv, M38x1             | 59912115 |
| 4.4  | O-kroužek,