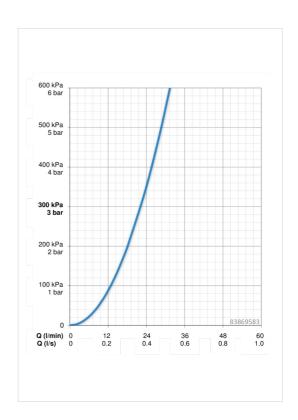

## **Technical data**

Flow properties

| riow properties      |                   |  |
|----------------------|-------------------|--|
| Flow-rate at 3 bar   | 22.2 <b>l/min</b> |  |
| Technical properties |                   |  |
| Hot water supply     | max. +90°C        |  |
| Working pressure     | 0.5-10 bar        |  |
| Regulations          |                   |  |
| EN standard          | EN 817            |  |