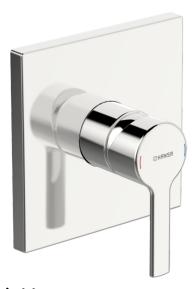

## 83869583 HANSARONDA - Nadomítkový díl podom. sprchové baterie

EAN: 4015474287136 static.hansa.com/83869583

- Shower
- Jednopáková, Sada pro konečnou montáž
- Upevnění na zeď pro vestavěnou jednotku
- Chron

- Jedna ovládací páka / rukojeť, Páka se symboly teplé a studené vody
- Funkce pro nastavení maximální teploty a průtoku vody, Teplotní omezovač (lze nastavit dodatečně)
- ø 35 mm keramická kartuše pro ovládání teploty a průtoku vody
- Squarewallrosette, FunctionUnitFixedWithScrews, BLUECLICK