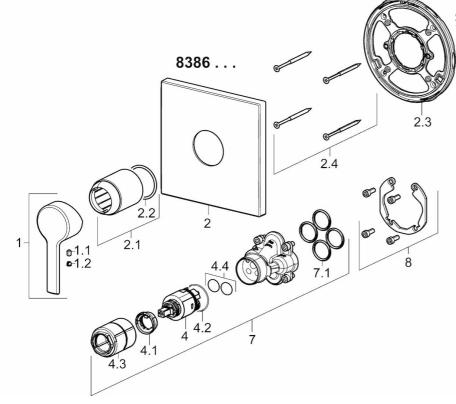

## SP83869583

| l    | Name                           | Code     |
|------|--------------------------------|----------|
| 1    | Páka                           | 59913761 |
| 1.1  | Šroub, M5x8, SW2.5             | 59904755 |
| 1.2  | Vymezovací vložka              | 59913762 |
| 2    | Kryt příruby                   | 59914312 |
| 2.1  | Krytka, (2011-)                | 59912511 |
| 2.2  | O-kroužek, 41x3                | 59913215 |
| 2.3  | Upevňovací část                | 59914296 |
| 2.4  | Šroub, M4.5x80                 | 59912890 |
| 4    | Kartuše, 3.5 Classic           | 59913075 |
| 4.1  | Temperature adjustment limiter | 59912325 |
| 4.2  | O-kroužek, d 28.24x2.62        | 59912590 |
| 4.3  | Šroub rukáv, M38x1             | 59912115 |
| 4.4  | O-kroužek, d 10.10x1.60        | 59905072 |
| 7    | Funkční jednotka, 3.5          | 59914303 |
| 7.1  | O-kroužek, 23.47x2.62          | 59914304 |
| 8    | Montážní kit                   | 59914186 |
| N.I. | Upevňovací šroub, M6x13        | 59914657 |
| N.I. | Adaptér, H/C reversed          | 59914184 |
| N.I. | Nástavec-sada, 15 mm           | 59914182 |
|      |                                |          |