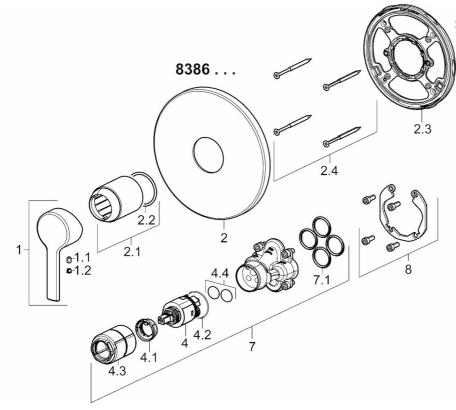

## **Spare parts**

## SP83869573

| Name                           | Code                                                                                                                                                                                                                                                                                                                                                          |
|--------------------------------|---------------------------------------------------------------------------------------------------------------------------------------------------------------------------------------------------------------------------------------------------------------------------------------------------------------------------------------------------------------|
| Páka                           | 59913761                                                                                                                                                                                                                                                                                                                                                      |
| Šroub, M5x8, SW2.5             | 59904755                                                                                                                                                                                                                                                                                                                                                      |
| Vymezovací vložka              | 59913762                                                                                                                                                                                                                                                                                                                                                      |
| Kryt příruby, d 170 mm         | 59914310                                                                                                                                                                                                                                                                                                                                                      |
| Krytka, (2011-)                | 59912511                                                                                                                                                                                                                                                                                                                                                      |
| O-kroužek, 41x3                | 59913215                                                                                                                                                                                                                                                                                                                                                      |
| Upevňovací část                | 59914296                                                                                                                                                                                                                                                                                                                                                      |
| Šroub, M4.5x80                 | 59912890                                                                                                                                                                                                                                                                                                                                                      |
| Kartuše, 3.5 Classic           | 59913075                                                                                                                                                                                                                                                                                                                                                      |
| Temperature adjustment limiter | 59912325                                                                                                                                                                                                                                                                                                                                                      |
| O-kroužek, d 28.24x2.62        | 59912590                                                                                                                                                                                                                                                                                                                                                      |
| Šroub rukáv, M38x1             | 59912115                                                                                                                                                                                                                                                                                                                                                      |
| O-kroužek, d 10.10x1.60        | 59905072                                                                                                                                                                                                                                                                                                                                                      |
| Funkční jednotka, 3.5          | 59914303                                                                                                                                                                                                                                                                                                                                                      |
| O-kroužek, 23.47x2.62          | 59914304                                                                                                                                                                                                                                                                                                                                                      |
| Montážní kit                   | 59914186                                                                                                                                                                                                                                                                                                                                                      |
| Upevňovací šroub, M6x13        | 59914657                                                                                                                                                                                                                                                                                                                                                      |
| Adaptér, H/C reversed          | 59914184                                                                                                                                                                                                                                                                                                                                                      |
| Nástavec-sada, 15 mm           | 59914182                                                                                                                                                                                                                                                                                                                                                      |
|                                | Páka Šroub, M5x8, SW2.5 Vymezovací vložka Kryt příruby, d 170 mm Krytka, (2011-) O-kroužek, 41x3 Upevňovací část Šroub, M4.5x80 Kartuše, 3.5 Classic Temperature adjustment limiter O-kroužek, d 28.24x2.62 Šroub rukáv, M38x1 O-kroužek, d 10.10x1.60 Funkční jednotka, 3.5 O-kroužek, 23.47x2.62 Montážní kit Upevňovací šroub, M6x13 Adaptér, H/C reversed |