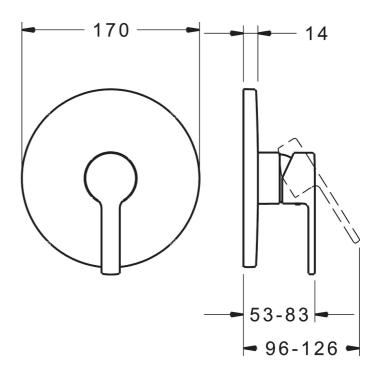

nsa.com/83869573



- Shower
- Jednopáková, Sada pro konečnou montáž
- Upevnění na zeď pro vestavěnou jednotku
- Chron

- Jedna ovládací páka / rukojeť, Páka se symboly teplé a studené vody
- Funkce pro nastavení maximální teploty a průtoku vody, Teplotní omezovač (lze nastavit dodatečně)
- ø 35 mm keramická kartuše pro ovládání teploty a průtoku vody
- $\bullet \quad \hbox{Roundwall rosette, Function Unit Fixed With Screws, BLUECLICK}$

## **Technical data**

| Flow properties      |            |  |
|----------------------|------------|--|
| Flow-rate at 3 bar   | 22.2 l/min |  |
| Technical properties |            |  |
| Hot water supply     | max. +90°C |  |
| Working pressure     | 0.5-10 bar |  |
| Regulations          |            |  |
| EN standard          | EN 817     |  |









## **Spare parts**



## SP83869573

| Name                           | Code                                                                                                                                                                                                                                                                                                                                                          |
|--------------------------------|----------------------------------------------------------------------------------------------------------------------------------------------------------------------------------------------------------------------------------------------------------------------------------------------------------------------------------------------------