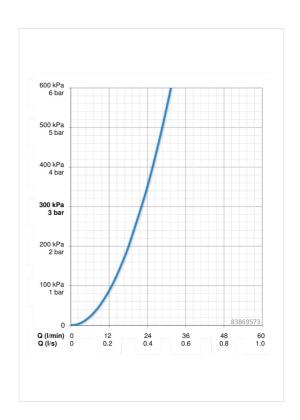

## **Technical data**

| Flow properties      |            |  |
|----------------------|------------|--|
| Flow-rate at 3 bar   | 22.2 l/min |  |
| Technical properties |            |  |
| Hot water supply     | max. +90°C |  |
| Working pressure     | 0.5-10 bar |  |
| Regulations          |            |  |
| EN standard          | EN 817     |  |