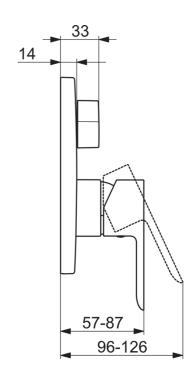

## 83859503 HANSALIGNA - Nadomítkový díl podom. vanové baterie

EAN: 4015474279421 static.hansa.com/83859503

- Bathtub
- Jednopáková, Sada pro konečnou montáž
- Upevnění na zeď pro vestavěnou jednotku
- Chror
- Jedna ovládací páka / rukojeť, Páka se symboly teplé a studené vody
- Otočný přepínač
- Funkce pro nastavení maximální teploty a průtoku vody, Teplotní omezovač (lze nastavit dodatečně)
- ø 35 mm keramická kartuše pro ovládání teploty a průtoku vody
- Tělo baterie z mosazy DZR
- Roundwallrosette, FunctionUnitFixedWithScrews, BLUECLICK, BLUETUNE

## **Technical data**

| Flow properties      |                   |  |
|----------------------|-------------------|--|
| Flow-rate at 3 bar   | 21.0 / 21.0 l/min |  |
| Technical properties |                   |  |
| Hot water supply     | max. +90°C        |  |
| Working pressure     | 0.5-10 bar        |  |
| Regulations          |                   |  |
| EN standard          | EN 817            |  |