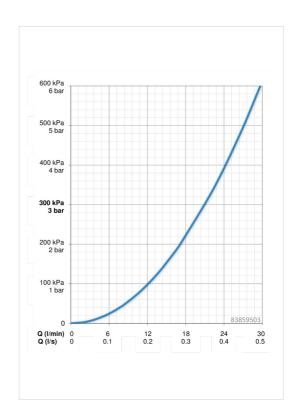

## **Technical data**

| Flow properties      |                   |  |
|----------------------|-------------------|--|
| Flow-rate at 3 bar   | 21.0 / 21.0 l/min |  |
| Technical properties |                   |  |
| Hot water supply     | max. +90°C        |  |
| Working pressure     | 0.5-10 bar        |  |
| Regulations          |                   |  |
| EN standard          | EN 817            |  |