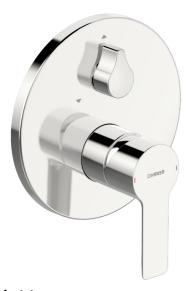

## 83859503 HANSALIGNA - Nadomítkový díl podom. vanové baterie

EAN: 4015474279421 static.hansa.com/83859503

- Bathtub
- Jednopáková, Sada pro konečnou montáž
- Upevnění na zeď pro vestavěnou jednotku
- Chror
- Jedna ovládací páka / rukojeť, Páka se symboly teplé a studené vody
- Otočný přepínač
- Funkce pro nastavení maximální teploty a průtoku vody, Teplotní omezovač (lze nastavit dodatečně)
- ø 35 mm keramická kartuše pro ovládání teploty a průtoku vody
- Tělo baterie z mosazy DZR
- Roundwallrosette, FunctionUnitFixedWithScrews, BLUECLICK, BLUETUNE