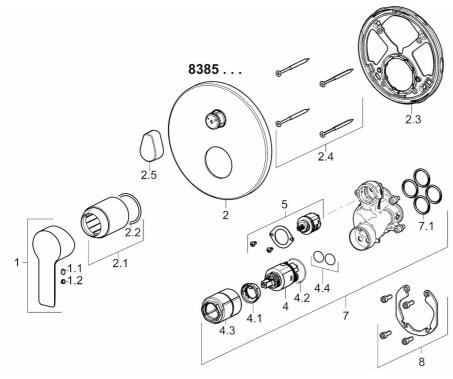

## **Spare parts**

## SP83859503

|      | Name                           | Code     |
|------|--------------------------------|----------|
| 1    | Páka                           | 59913650 |
| 1.1  | Šroub, M5x8, SW2.5             | 59904755 |
| 1.2  | Vymezovací vložka              | 59913762 |
| 2    | Kryt příruby, d 170 mm         | 59914308 |
| 2.1  | Krytka, (2011-)                | 59912511 |
| 2.2  | O-kroužek, 41x3                | 59913215 |
| 2.3  | Upevňovací část                | 59914307 |
| 2.4  | Šroub, M4.5x80                 | 59912890 |
| 2.5  | Ovládací páka                  | 59914576 |
| 4    | Kartuše, 3.5 Classic           | 59913075 |
| 4.1  | Temperature adjustment limiter | 59912325 |
| 4.2  | O-kroužek, d 28.24x2.62        | 59912590 |
| 4.3  | Šroub rukáv, M38x1             | 59912115 |
| 4.4  | O-kroužek, d 10.10x1.60        | 59905072 |
| 5    | Přepínač/Kartuše               | 59914183 |
| 7    | Funkční jednotka, 3.5          | 59914299 |
| 7.1  | O-kroužek, 23.47x2.62          | 59914304 |
| 8    | Montážní kit                   | 59914186 |
| N.I. | šroubovák, 5 mm                | 59914334 |
| N.I. | Nástavec-sada, 15 mm, d:170 mm | 59914191 |
| N.I. | Adaptér, H/C reversed          | 59914184 |
| N.I. | Nástavec-sada, 15 mm           | 59914182 |
| N.I. | Přepínač, 120°                 | 59914655 |
| N.I. | Upevňovací šroub, M6x13        | 59914657 |