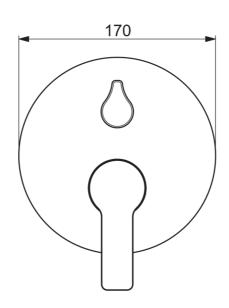

## SP83859503

|      | Name                           | Code     |
|------|--------------------------------|----------|
| 1    | Páka                           | 59913650 |
| 1.1  | Šroub, M5x8, SW2.5             | 59904755 |
| 1.2  | Vymezovací vložka              | 59913762 |
| 2    | Kryt příruby, d 170 mm         | 59914308 |
| 2.1  | Krytka, (2011-)                | 59912511 |
| 2.2  | O-kroužek, 41x3                | 59913215 |
| 2.3  | Upevňovací část                | 59914307 |
| 2.4  | Šroub, M4.5x80                 | 59912890 |
| 2.5  | Ovládací páka                  | 59914576 |
| 4    | Kartuše, 3.5 Classic           | 59913075 |
| 4.1  | Temperature adjustment limiter | 59912325 |
| 4.2  | O-kroužek, d 28.24x2.62        | 59912590 |
| 4.3  | Šroub rukáv, M38x1             | 59912115 |
| 4.4  | O-kroužek, d 10.10x1.60        | 59905072 |
| 5    | Přepínač/Kartuše               | 59914183 |
| 7    | Funkční jednotka, 3.5          | 59914299 |
| 7.1  | O-kroužek, 23.47x2.62          | 59914304 |
| 8    | Montážní kit                   | 59914186 |
| N.I. | šroubovák, 5 mm                | 59914334 |
| N.I. | Nástavec-sada, 15 mm, d:170 mm | 59914191 |
| N.I. | Adaptér, H/C reversed          | 59914184 |
| N.I. | Nástavec-sada, 15 mm           | 59914182 |
| N.I. | Přepínač, 120°                 | 59914655 |
| N.I. | Upevňovací šroub, M6x13        | 59914657 |