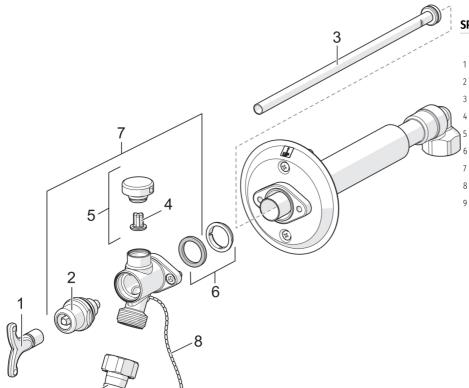

# **Spare parts**

# SP69509101

| Name                                    | Code     |
|-----------------------------------------|----------|
| Klíč                                    | 59914267 |
| Kluzné pouzdro (osazené)                | 59914268 |
| Vnitřní vřeteno                         | 59914269 |
| Hlava přisávacího ventilu               | 59914270 |
| Přisávací ventil                        | 59914271 |
| Upevňovací objímka (s těsněním)         | 59914272 |
| Vnější díl armatury (kompletně osazený) | 59914273 |
| Ball chain                              | 59914274 |
| Šroubení pro připojení hadice           | 59914275 |