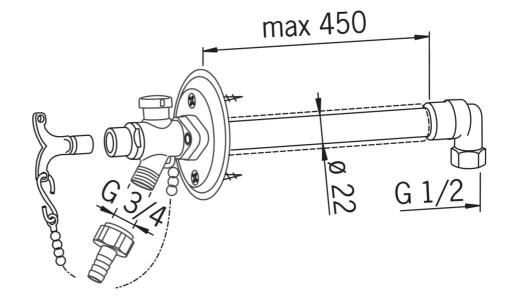

#### **Technical properties**

DN-size (nominal dimension)

Hot water supply

Working pressure

DN15

max. +90°C

0.5-10 bar