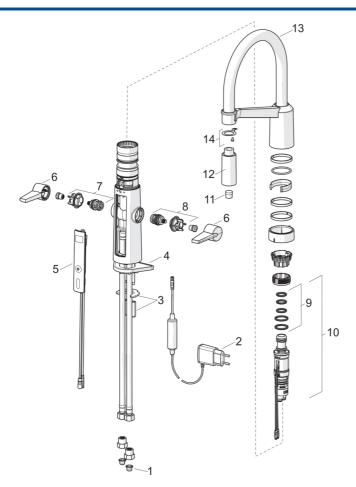

## **Spare parts**

## SP65252213

| Name                    | Code                                                                                                                                                                                                                   |
|-------------------------|------------------------------------------------------------------------------------------------------------------------------------------------------------------------------------------------------------------------|
| Čistící filtr           | 59914085                                                                                                                                                                                                               |
| Napájecí zdroj          | 59914138                                                                                                                                                                                                               |
| Upevňovací desky        | 59914132                                                                                                                                                                                                               |
| Upevňovací destička     | 59910008                                                                                                                                                                                                               |
| Uživatelské rozhraní    | 59914139                                                                                                                                                                                                               |
| Páka                    | 59914140                                                                                                                                                                                                               |
| Vršek pro teplou vodu   | 59914141                                                                                                                                                                                                               |
| Vršek pro studenou vodu | 59914142                                                                                                                                                                                                               |
| Těsnící sada            | 59914144                                                                                                                                                                                                               |
| Regulátor teploty       | 59914585                                                                                                                                                                                                               |
| Aerator                 | 59914583                                                                                                                                                                                                               |
| Hlavová sprcha          | 59914584                                                                                                                                                                                                               |
| Vysoký výtokové rameno  | 59914582                                                                                                                                                                                                               |
| Upevňovací část         | 59914615                                                                                                                                                                                                               |
|                         | Čistící filtr Napájecí zdroj Upevňovací desky Upevňovací destička Uživatelské rozhraní Páka Vršek pro teplou vodu Vršek pro studenou vodu Těsnící sada Regulátor teploty Aerator Hlavová sprcha Vysoký výtokové rameno |