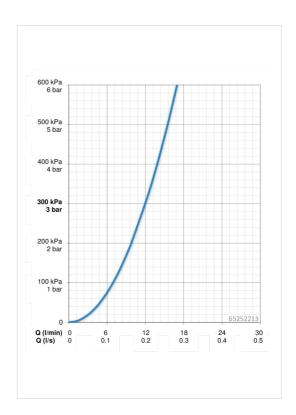

## **Technical data**

| Flow properties                     |                           |
|-------------------------------------|---------------------------|
| Flow-rate at 3 bar                  | 12.0 l/min                |
| Technical properties                |                           |
| DN-size (nominal dimension)         | DN15                      |
| Hot water supply                    | max. +70°C                |
| Working pressure                    | 1-10 bar                  |
| Connection size                     | G3/8                      |
| Projection                          | 200 mm                    |
| Material                            | Brass/Plastic             |
| Software settings  Max. flow period | 40 s (10/40/60/120/180 s) |
| Electronic properties               |                           |
| Electrical Connection               | 230 / 5 V                 |
| Regulations                         |                           |
| EMC Directive                       | C € 2014/30/EU            |
| EN standard                         | EN 200 , EN 15091         |
| Protection class                    | IP 55 / transformer IP 20 |