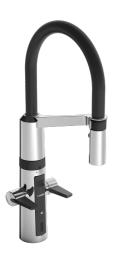

## 65252213 HANSAFIT - Dřezová baterie, 230/5 V

EAN: 4057304004513 static.hansa.com/65252213

- Kitchen
- Hybridní, Zásuvkový transformátor
- Stojánková
- Chrom
- Otočné výtokové rameno
- Páka Easy-Grip ke snadnému uchopení, Dvě ovládací páky/ rukojeti
- Tlačný přepínač, Automatické zpětné přepínání sprcha/vana
- Normální proud, Intenzivní proud
- Vytahovací ruční sprška
- Uzavírací vršek s keramickými destičkami, Termostatická kartuše pro ovládání teploty, Filtr(y) na nečistoty
- Senzor se systémem Autofocus automatické zaostřování, Elektromagnetický ventil řízený impulsem, Zdroj napájení, Signální světla
- Flexibilní připojovací hadice
  - povrchy přicházející do styku s pitnou vodou obsahují méně než 0,3 % olova, Vodní cesty bez poniklování, Možnost dalšího nastavení softwaru pomocí tlačítka