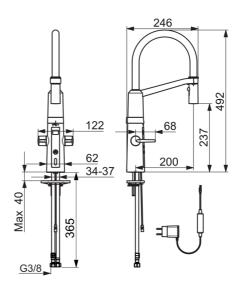

## **Technical data**

| Flow properties                     |                           |
|-------------------------------------|---------------------------|
| Flow-rate at 3 bar                  | 12.0 l/min                |
| Technical properties                |                           |
| DN-size (nominal dimension)         | DN15                      |
| Hot water supply                    | max. +70°C                |
| Working pressure                    | 1-10 bar                  |
| Connection size                     | G3/8                      |
| Projection                          | 200 mm                    |
| Material                            | Brass/Plastic             |
| Software settings  Max. flow period | 40 s (10/40/60/120/180 s) |
| Electronic properties               |                           |
| Electrical Connection               | 230 / 5 V                 |
| Regulations                         |                           |
| EMC Directive                       | C € 2014/30/EU            |
| EN standard                         | EN 200 , EN 15091         |
| Protection class                    | IP 55 / transformer IP 20 |