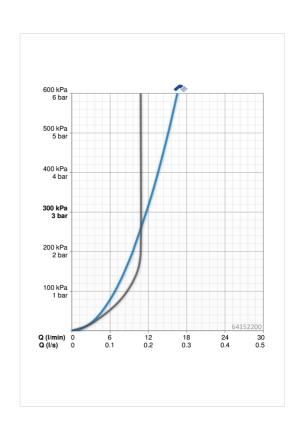

#### Flow properties

Flow-rate at 3 bar 11.7 l/min
Flow-rate at 3 bar (with flow controller) 10.8 l/min
Pressure loss with flow (0.2 l/s) 3 bar