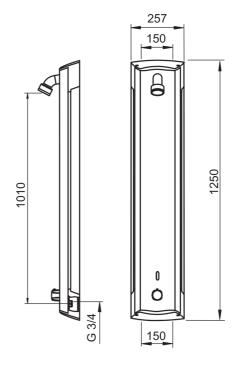

#### **Technical properties**

DN-size (nominal dimension)

Hot water supply

Working pressure

Connection size

Installation width

Material

DN15

max. +70°C

1-10 bar

63/4

CC150

Aluminium