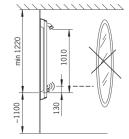

#### **Technical properties**

DN-size (nominal dimension)

Hot water supply

Working pressure

Connection size

Installation width

Material

DN15