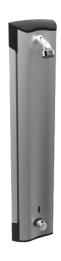

## 64152200 HANSAELECTRA - Sprchový panel, 6 V

EAN: 4015474277205 static.hansa.com/64152200

- Public
- Bezdotykové, Termostatický, Na bateriový provoz
- Montáž na zeď/ nástěnný
- Hliník/chrom
- Rukojeť regulátoru teploty
- Hlavová sprcha

- Bezpečnostní pojistka proti opaření při 38 °C
- Filtr(y) na nečistoty, Zpětný ventil (zpětné ventily)
- Senzor se systémem Autofocus automatické zaostřování, Elektromagnetický ventil řízený impulsem, Indikace nízké kapacity baterie
- Flexibilní připojovací hadice
- Možnost dalšího nastavení softwaru (prostřednictvím magnetického klíče)