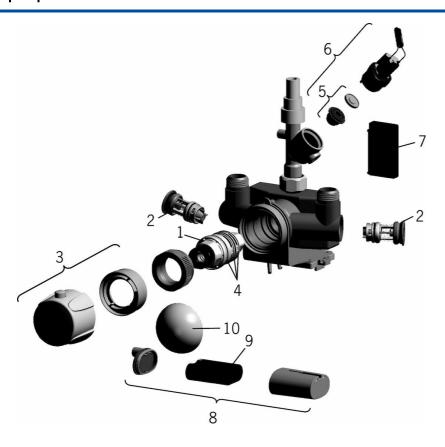

# **Spare parts**

## SP64152200

|      | Name                            | Code     |
|------|---------------------------------|----------|
| 01   | Termoelement/Kartuše, 3.4       | 59914114 |
| 02   | Zpětný ventil s filtrem         | 59914237 |
| 03   | Ovladač regulátoru teploty      | 59914238 |
| 04   | O-kroužek                       | 59914113 |
| 05   | Upevňovací kroužek pro membránu | 59914090 |
| 06   | Elektromagnetický ventil        | 59914091 |
| 07   | Senzor, 6 V                     | 59914239 |
| 08   | Skříňka s monočlánkem           | 59914088 |
| 09   | Monočlánek, 2CR5 6 V            | 59911670 |
| 10   | Antivandal krytka termostatu    | 59914240 |
| N.I. | Temperature adjustment limiter  | 59914426 |