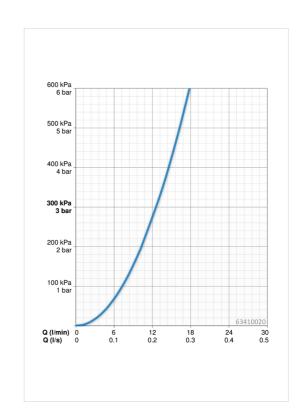

## **Technical data**

| Flow properties      |            |  |
|----------------------|------------|--|
| Flow-rate at 3 bar   | 12.6 l/min |  |
| Technical properties |            |  |
| Hot water supply     | max. +90°C |  |
| Working pressure     | 0.5-10 bar |  |
| Connection size      | G3/8       |  |
| Regulations          |            |  |
| EN standard          | EN 1111    |  |