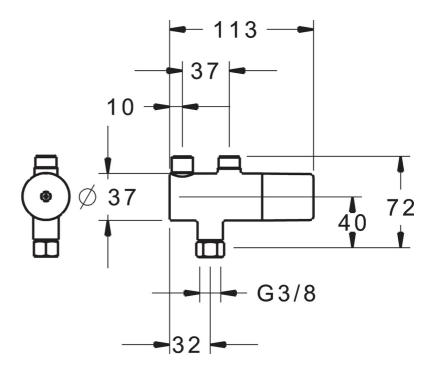

## **Technical data**

| Flow properties      |            |  |
|----------------------|------------|--|
| Flow-rate at 3 bar   | 12.6 l/min |  |
| Technical properties |            |  |
| Hot water supply     | max. +90°C |  |
| Working pressure     | 0.5-10 bar |  |
| Connection size      | G3/8       |  |
| Regulations          |            |  |
| EN standard          | EN 1111    |  |