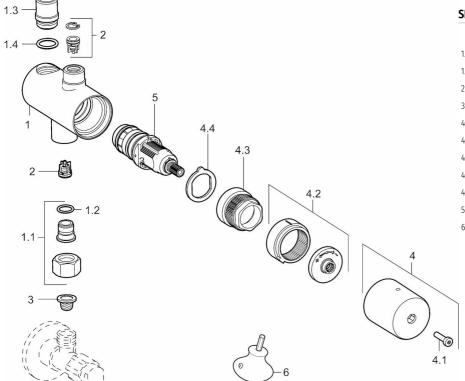

## **Spare parts**

## SP63410020

|     | Name                           | Code     |
|-----|--------------------------------|----------|
| 1.1 | Připojovací šroubení, G3/8     | 59912848 |
| 1.2 | O-kroužek, d 10.10x1.60        | 59905072 |
| 2   | Zpětný ventil, DN8             | 59914030 |
| 3   | Čistící filtr                  | 59911684 |
| 4   | Ovládací páka                  | 59914171 |
| 4.1 | Sada šroubů                    | 59914174 |
| 4.2 | Temperature adjustment limiter | 59914172 |
| 4.3 | Upevňovací šroub, M30x2 SW22   | 59914173 |
| 4.4 | Sada šroubů                    | 59914174 |
| 5   | Termoelement/Kartuše, 2.7      | 59913823 |
| 6   | Klíč                           | 59914077 |