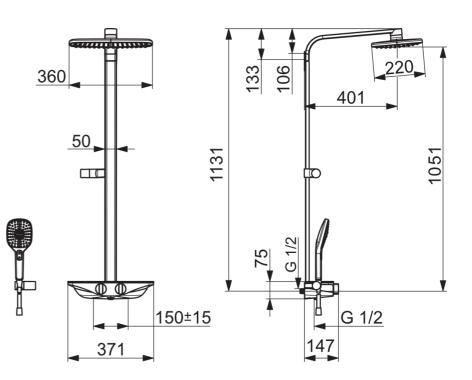

### **Flow properties**

| Flow-rate at 3 bar                | 13.8 l/min   |  |
|-----------------------------------|--------------|--|
| Pressure loss with flow (0.2 l/s) | 2.1 bar      |  |
| Technical properties              |              |  |
| DN-size (nominal dimension)       | DN15         |  |
| Hot water supply                  | max. +80°C   |  |
| Working pressure                  | 1-10 bar     |  |
| Connection size                   | G1/2         |  |
| Installation width                | CC150± 15 mm |  |
| Material                          | brass        |  |
| Regulations                       |              |  |
| EN standard                       | EN 1111      |  |