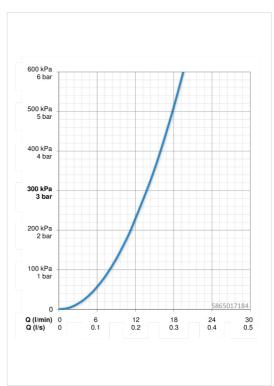

### **Flow properties**

| Flow-rate at 3 bar                | 13.8 l/min   |  |
|-----------------------------------|--------------|--|
| Pressure loss with flow (0.2 l/s) | 2.1 bar      |  |
| Technical properties              |              |  |
| DN-size (nominal dimension)       | DN15         |  |
| Hot water supply                  | max. +80°C   |  |
| Working pressure                  | 1-10 bar     |  |
| Connection size                   | G1/2         |  |
| Installation width                | CC150± 15 mm |  |
| Material                          | brass        |  |
| Regulations                       |              |  |
| EN standard                       | EN 1111      |  |