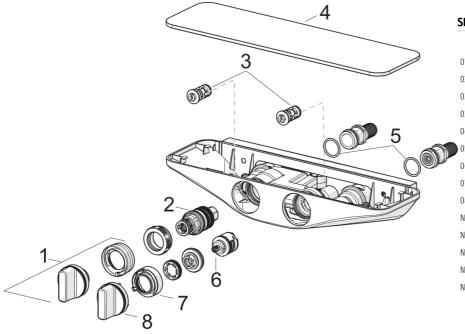

## SP5865017184

|      | Name                                | Code     |
|------|-------------------------------------|----------|
| 01   | Ovladač regulátoru teploty          | 59914596 |
| 02   | Termoelement/Kartuše, 3.4           | 59914114 |
| 03   | Zpětný ventil s filtrem, (9/2018 -) | 59914727 |
| 03   | Zpětný ventil s filtrem             | 59913696 |
| 04   | Krycí díl Šedý                      | 59914605 |
| 05   | O-kroužek, 25.07x2.62               | 59911479 |
| 06   | Přepínač/Kartuše                    | 59914183 |
| 07   | Regulátor průtoku                   | 59914635 |
| 08   | Rukojeť regulátoru průtoku          | 59914599 |
| N.I. | Sprchová hadice, L=1500             | 54120600 |
| N.I. | Ruční sprcha                        | 84330200 |
| N.I. | Přistoupení, G1/2                   | 59911491 |
| N.I. | Adaptér                             | 03990100 |
| N.I. | Držák sprchy                        | 64390100 |