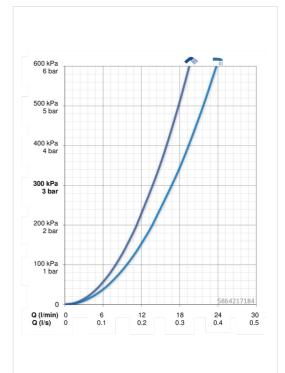

#### **Flow properties**

Flow-rate at 3 bar Pressure loss

#### Regulations

EN standard Noise class

| ss with flow (0.2 l/s) | 2.3 bar      |
|------------------------|--------------|
| properties             |              |
| minal dimension)       | DN15         |
| upply                  | max. +80°C   |
| ssure                  | 1-10 bar     |
| size                   | G1/2         |
| width                  | CC150± 15 mm |
|                        | 137 mm       |
|                        | brass        |
|                        |              |
| IS                     |              |

EN 1111

I (ISO 3822) Oras lab.

16.8 / 13.8 l/min

164