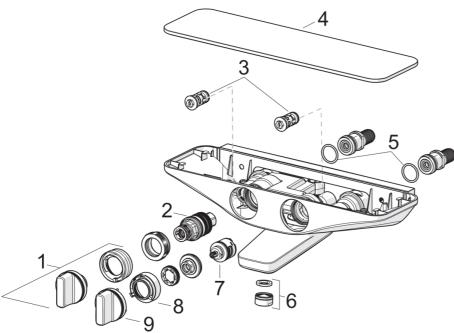

## Spare parts

#### SP5864217184

|      | Name                                | Code     |
|------|-------------------------------------|----------|
| 01   | Ovladač regulátoru teploty          | 59914596 |
| 02   | Termoelement/Kartuše, 3.4           | 59914114 |
| 03   | Zpětný ventil s filtrem, (9/2018 -) | 59914727 |
| 03   | Zpětný ventil s filtrem             | 59913696 |
| 04   | Krycí díl Šedý                      | 59914600 |
| 05   | O-kroužek, 25.07x2.62               | 59911479 |
| 06   | Aerator, M24x1 D                    | 59911829 |
| 07   | Přepínač/Kartuše                    | 59914183 |
| 08   | Regulátor průtoku                   | 59914635 |
| 09   | Rukojeť regulátoru průtoku          | 59914599 |
| N.I  | Adaptér                             | 03990100 |
| N.I. | Přistoupení, G1/2                   | 59911491 |
|      |                                     |          |