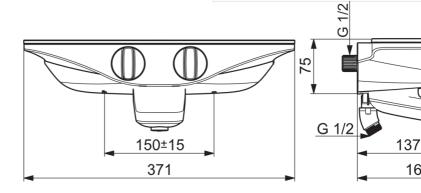

#### Technical p

| DN-size (nominal dimension) |  |
|-----------------------------|--|
| Hot water supply            |  |
| Working pressure            |  |
| Connection size             |  |
| Installation width          |  |
| Projection                  |  |
| Material                    |  |
|                             |  |

#### Regulations

EN standard Noise class

| ss with flow (0.2 l/s) | 2.3 bar      |
|------------------------|--------------|
| properties             |              |
| minal dimension)       | DN15         |
| upply                  | max. +80°C   |
| ssure                  | 1-10 bar     |
| size                   | G1/2         |
| width                  | CC150± 15 mm |
|                        | 137 mm       |
|                        | brass        |
|                        |              |
| IS                     |              |