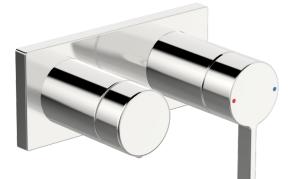

## 57649583 HANSALOFT - Nadomítkový díl podom. vanové baterie

EAN: 4057304014802 static.hansa.com/57649583

• Bathtub

- Jednopáková, Sada pro konečnou montáž
- Upevnění na zeď pro vestavěnou jednotku
- Chrom

- Páka se symboly teplé a studené vody, Jedna ovládací páka / rukojeť
- Otočný přepínač
- Rosetteplateframe, Squarewallrosette, Sleeve, BLUECLICK
- with 2-way-diverter