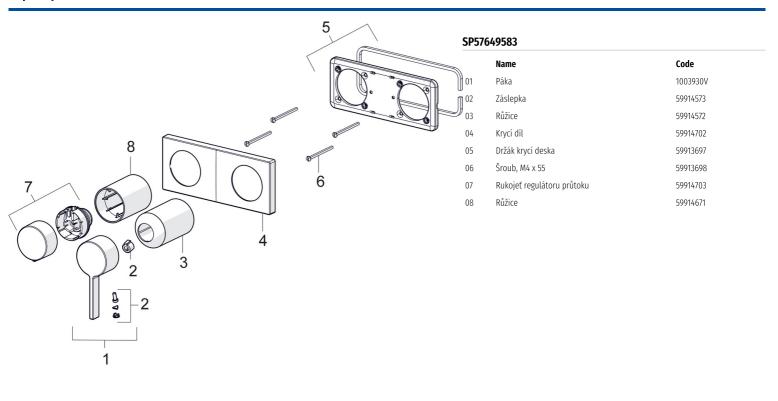

## 57649583 HANSALOFT - Nadomítkový díl podom. vanové baterie

EAN: 4057304014802 static.hansa.com/57649583



• Bathtub

- Jednopáková, Sada pro konečnou montáž
- Upevnění na zeď pro vestavěnou jednotku
- Chrom

- Páka se symboly teplé a studené vody, Jedna ovládací páka / rukojeť
- Otočný přepínač
- Rosetteplateframe, Squarewallrosette, Sleeve, BLUECLICK
- with 2-way-diverter

### **Technical data**

#### **Technical properties**

| Hot water supply |  |  |
|------------------|--|--|
| Working pressure |  |  |

#### Regulations

EN standard

EN 817

max. +90°C 0.5-10 bar





91-116

# 🛛 HANSA

Spare parts