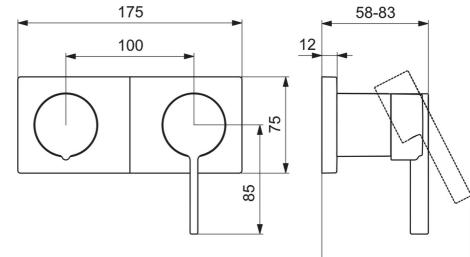

## 57649583 HANSALOFT - Nadomítkový díl podom. vanové baterie

EAN: 4057304014802 static.hansa.com/57649583

• Bathtub

- Jednopáková, Sada pro konečnou montáž
- Upevnění na zeď pro vestavěnou jednotku
- Chrom

- Páka se symboly teplé a studené vody, Jedna ovládací páka / rukojeť
- Otočný přepínač
- Rosetteplateframe, Squarewallrosette, Sleeve, BLUECLICK
- with 2-way-diverter