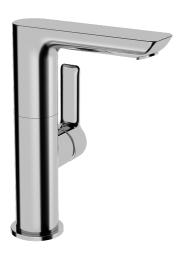

## 55352203 HANSALIGNA - Umyvadlová baterie

EAN: 4015474264021 static.hansa.com/55352203

- Washbasin
- S bočním ovládáním
- Stojánková
- Chrom
- Otočné výtokové rameno
- PCA® aerátor s konstatním průtokovým množstvím nezávislým na změnách tlaku, CACHÉ® aerátor umístěný přímo ve výtokovém rameni vodovodní baterie
- Páka se symboly teplé a studené vody, Jedna ovládací páka / rukojeť
- ø 25 mm keramická kartuše pro ovládání teploty a průtoku vody
- Flexibilní připojovací hadice
- Tělo baterie z mosazy DZR
- WithoutPopupWaste, WithoutDrawRodOpening