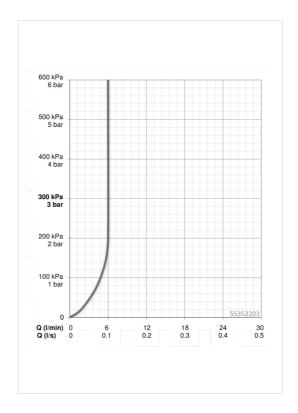

## **Technical data**

| 6.0 l/min  |
|------------|
|            |
|            |
| DN15       |
| max. +80°C |
| 1-10 bar   |
| G3/8       |
| 116 mm     |
| brass      |
|            |
| EN 817     |
|            |