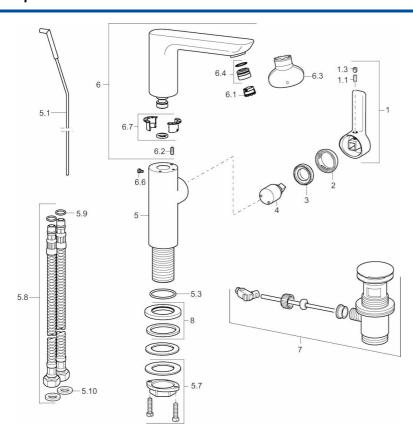

## **Spare parts**

## SP55302203

|      | Name                                 | Code     |
|------|--------------------------------------|----------|
| 1    | Páka, 2.5                            | 59914001 |
| 1.1  | Šroub, M5x8, SW2.5                   | 59904755 |
| 1.3  | Vymezovací vložka                    | 59913762 |
| 2    | Krytka                               | 59913957 |
| 3    | Upevňovací matice, M32x1, SW24       | 59913958 |
| 4    | Kartuše, 2.5                         | 59913914 |
| 5.1  | Ovládací táhlo vypouštěcího ventilu  | 59913959 |
| 5.10 | Těsnění, 9.5x14.4x2                  | 59912551 |
| 5.3  | O-kroužek, 35.00x2.50                | 59905020 |
| 5.7  | Upevňovací set                       | 59913371 |
| 5.8  | Flexibilní hadička, M8x1xG3/8, L=430 | 59913964 |
| 5.9  | O-kroužek, 6x1.4                     | 59913266 |
| 6    | Výtokové rameno                      | 59914023 |
| 6.1  | Aerator, M18.5x1, TJ                 | 59913366 |
| 6.2  | Upevňovací šroub, M4x8               | 59913989 |
| 6.3  | Klíč k perlátoru, M18.5              | 59913367 |
| 6.4  | Fitting ring for aerator             | 59913654 |
| 6.6  | Šroub, M4x7                          | 59902075 |
| 6.7  | Těsnící sada                         | 59911884 |
| 7    | Vypouštěcí ventil                    | 59911441 |
| 8    | Kryt příruby, d 55 mm                | 59913963 |
|      |                                      |          |