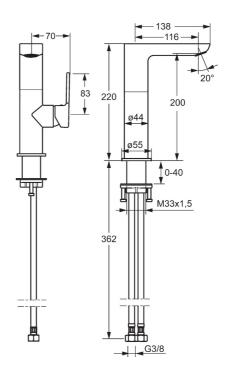

## **Technical data**

| 6.0 l/min  |
|------------|
|            |
|            |
| DN15       |
| max. +80°C |
| 1-10 bar   |
| G3/8       |
| 116 mm     |
| brass      |
|            |
| EN 817     |
|            |