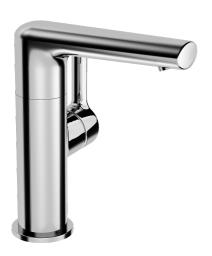

## 55342203 HANSARONDA - Umyvadlová baterie

EAN: 4015474263994 static.hansa.com/55342203

- Washbasin
- S bočním ovládáním
- Stojánková
- Chron
- Otočné výtokové rameno
- PCA® aerátor s konstatním průtokovým množstvím nezávislým na změnách tlaku, CACHÉ® aerátor umístěný přímo ve výtokovém rameni vodovodní baterie
- Jedna ovládací páka / rukojeť, Páka se symboly teplé a studené vody
- Filtr(y) na nečistoty, ø 25 mm keramická kartuše pro ovládání teploty a průtoku vody
- Flexibilní připojovací hadice
- Tělo baterie z mosazy DZR
- WithoutPopupWaste, WithoutDrawRodOpening