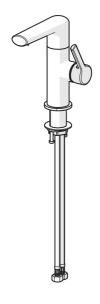

## **Spare parts**

## SP55262203

| Name                                 | Code                                                                                                                                                                                                                                                                                                                                                                                                                                 |
|--------------------------------------|--------------------------------------------------------------------------------------------------------------------------------------------------------------------------------------------------------------------------------------------------------------------------------------------------------------------------------------------------------------------------------------------------------------------------------------|
| Páka, 2.5                            | 59913985                                                                                                                                                                                                                                                                                                                                                                                                                             |
| Šroub, M5x8, SW2.5                   | 59904755                                                                                                                                                                                                                                                                                                                                                                                                                             |
| Záslepka Šedý                        | 59912112                                                                                                                                                                                                                                                                                                                                                                                                                             |
| Krytka                               | 59913957                                                                                                                                                                                                                                                                                                                                                                                                                             |
| Upevňovací matice, M32x1, SW24       | 59913958                                                                                                                                                                                                                                                                                                                                                                                                                             |
| Kartuše, 2.5                         | 59913914                                                                                                                                                                                                                                                                                                                                                                                                                             |
| Ovládací táhlo vypouštěcího ventilu  | 59913959                                                                                                                                                                                                                                                                                                                                                                                                                             |
| Těsnění, 9.5x14.4x2                  | 59912551                                                                                                                                                                                                                                                                                                                                                                                                                             |
| Spojovací díl táhel                  | 59904624                                                                                                                                                                                                                                                                                                                                                                                                                             |
| O-kroužek, 35.00x2.50                | 59905020                                                                                                                                                                                                                                                                                                                                                                                                                             |
| Upevňovací set                       | 59913371                                                                                                                                                                                                                                                                                                                                                                                                                             |
| Flexibilní hadička, M8x1xG3/8, L=430 | 59913964                                                                                                                                                                                                                                                                                                                                                                                                                             |
| O-kroužek, 6x1.4                     | 59913266                                                                                                                                                                                                                                                                                                                                                                                                                             |
| Výtokové rameno s ejektorem          | 59913986                                                                                                                                                                                                                                                                                                                                                                                                                             |
| Aerator, M18.5x1, TJ                 | 59913366                                                                                                                                                                                                                                                                                                                                                                                                                             |
| Klíč k perlátoru, M18.5              | 59913367                                                                                                                                                                                                                                                                                                                                                                                                                             |
| Fitting ring for aerator             | 59913654                                                                                                                                                                                                                                                                                                                                                                                                                             |
| Šroub, M4x7                          | 59902075                                                                                                                                                                                                                                                                                                                                                                                                                             |
| Těsnící sada                         | 59911884                                                                                                                                                                                                                                                                                                                                                                                                                             |
| Vypouštěcí ventil                    | 59904620                                                                                                                                                                                                                                                                                                                                                                                                                             |
| Kryt příruby, d 55 mm                | 59913963                                                                                                                                                                                                                                                                                                                                                                                                                             |
|                                      | Páka, 2.5  Šroub, M5x8, SW2.5  Záslepka Šedý  Krytka  Upevňovací matice, M32x1, SW24  Kartuše, 2.5  Ovládací táhlo vypouštěcího ventilu  Těsnění, 9.5x14.4x2  Spojovací díl táhel  O-kroužek, 35.00x2.50  Upevňovací set  Flexibilní hadička, M8x1xG3/8, L=430  O-kroužek, 6x1.4  Výtokové rameno s ejektorem  Aerator, M18.5x1, TJ  Klíč k perlátoru, M18.5  Fitting ring for aerator  Šroub, M4x7  Těsnící sada  Vypouštěcí ventil |