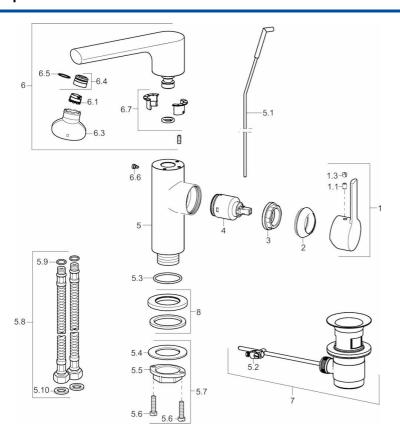

## **Spare parts**

## SP55262203

| Name                                 | Code                                                                                                                                                                                                                                                                                                                                                                                                                                 |
|--------------------------------------|--------------------------------------------------------------------------------------------------------------------------------------------------------------------------------------------------------------------------------------------------------------------------------------------------------------------------------------------------------------------------------------------------------------------------------------|
| Páka, 2.5                            | 59913985                                                                                                                                                                                                                                                                                                                                                                                                                             |
| Šroub, M5x8, SW2.5                   | 59904755                                                                                                                                                                                                                                                                                                                                                                                                                             |
| Záslepka Šedý                        | 59912112                                                                                                                                                                                                                                                                                                                                                                                                                             |
| Krytka                               | 59913957                                                                                                                                                                                                                                                                                                                                                                                                                             |
| Upevňovací matice, M32x1, SW24       | 59913958                                                                                                                                                                                                                                                                                                                                                                                                                             |
| Kartuše, 2.5                         | 59913914                                                                                                                                                                                                                                                                                                                                                                                                                             |
| Ovládací táhlo vypouštěcího ventilu  | 59913959                                                                                                                                                                                                                                                                                                                                                                                                                             |
| Těsnění, 9.5x14.4x2                  | 59912551                                                                                                                                                                                                                                                                                                                                                                                                                             |
| Spojovací díl táhel                  | 59904624                                                                                                                                                                                                                                                                                                                                                                                                                             |
| O-kroužek, 35.00x2.50                | 59905020                                                                                                                                                                                                                                                                                                                                                                                                                             |
| Upevňovací set                       | 59913371                                                                                                                                                                                                                                                                                                                                                                                                                             |
| Flexibilní hadička, M8x1xG3/8, L=430 | 59913964                                                                                                                                                                                                                                                                                                                                                                                                                             |
| O-kroužek, 6x1.4                     | 59913266                                                                                                                                                                                                                                                                                                                                                                                                                             |
| Výtokové rameno s ejektorem          | 59913986                                                                                                                                                                                                                                                                                                                                                                                                                             |
| Aerator, M18.5x1, TJ                 | 59913366                                                                                                                                                                                                                                                                                                                                                                                                                             |
| Klíč k perlátoru, M18.5              | 59913367                                                                                                                                                                                                                                                                                                                                                                                                                             |
| Fitting ring for aerator             | 59913654                                                                                                                                                                                                                                                                                                                                                                                                                             |
| Šroub, M4x7                          | 59902075                                                                                                                                                                                                                                                                                                                                                                                                                             |
| Těsnící sada                         | 59911884                                                                                                                                                                                                                                                                                                                                                                                                                             |
| Vypouštěcí ventil                    | 59904620                                                                                                                                                                                                                                                                                                                                                                                                                             |
| Kryt příruby, d 55 mm                | 59913963                                                                                                                                                                                                                                                                                                                                                                                                                             |
|                                      | Páka, 2.5  Šroub, M5x8, SW2.5  Záslepka Šedý  Krytka  Upevňovací matice, M32x1, SW24  Kartuše, 2.5  Ovládací táhlo vypouštěcího ventilu  Těsnění, 9.5x14.4x2  Spojovací díl táhel  O-kroužek, 35.00x2.50  Upevňovací set  Flexibilní hadička, M8x1xG3/8, L=430  O-kroužek, 6x1.4  Výtokové rameno s ejektorem  Aerator, M18.5x1, TJ  Klíč k perlátoru, M18.5  Fitting ring for aerator  Šroub, M4x7  Těsnící sada  Vypouštěcí ventil |