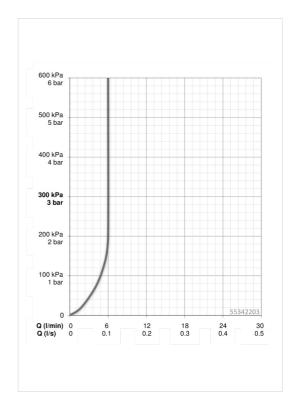

## **Technical data**

| Flow properties                           |             |  |
|-------------------------------------------|-------------|--|
| Flow-rate at 3 bar (with flow controller) | 6.0 l/min   |  |
| Pressure loss with flow (0.1 l/s)         | 2 bar       |  |
| Technical properties                      |             |  |
| DN-size (nominal dimension)               | DN15        |  |
| Hot water supply                          | max. +80° C |  |
| Working pressure                          | 1-10 bar    |  |
| Connection size                           | G3/8        |  |
| Projection                                | 115 mm      |  |
| Material                                  | brass       |  |
| Regulations                               |             |  |
| EN standard                               | EN 817      |  |