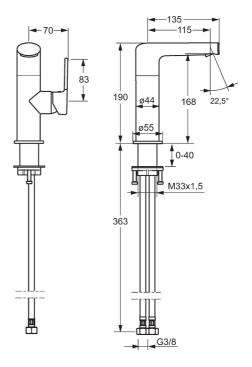

## **Technical data**

| Flow properties                           |             |  |
|-------------------------------------------|-------------|--|
| Flow-rate at 3 bar (with flow controller) | 6.0 l/min   |  |
| Pressure loss with flow (0.1 l/s)         | 2 bar       |  |
| Technical properties                      |             |  |
| DN-size (nominal dimension)               | DN15        |  |
| Hot water supply                          | max. +80° C |  |
| Working pressure                          | 1-10 bar    |  |
| Connection size                           | G3/8        |  |
| Projection                                | 115 mm      |  |
| Material                                  | brass       |  |
| Regulations                               |             |  |
| EN standard                               | EN 817      |  |