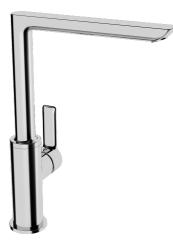

### 55282203 HANSALIGNA - Dřezová baterie

EAN: 4015474261716 static.hansa.com/55282203

- Kitchen
- S bočním ovládáním
- Stojánková
- Chrom
- Otočné výtokové rameno

- CASCADE® aerátor
- Páka se symboly teplé a studené vody, Jedna ovládací páka / rukojeť, Rukojeť regulátoru průtoku
- ø 25 mm keramická kartuše pro ovládání teploty a průtoku vody
- Flexibilní připojovací hadice
- Tělo baterie z mosazy DZR