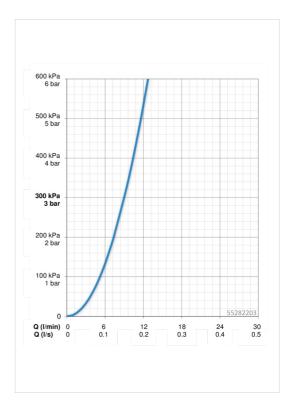

#### **Flow properties**

| Flow-rate at 3 bar          | 9.0 l/min  |  |
|-----------------------------|------------|--|
| Technical properties        |            |  |
| DN-size (nominal dimension) | DN15       |  |
| Hot water supply            | max. +90°C |  |
| Working pressure            | 1-10 bar   |  |
| Connection size             | G3/8       |  |
| Projection                  | 189 mm     |  |
| Regulations                 |            |  |