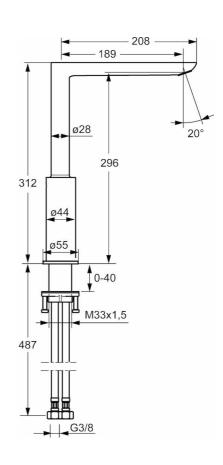

#### **Flow properties**

| Flow-rate at 3 bar          | 9.0 l/min  |  |
|-----------------------------|------------|--|
| Technical properties        |            |  |
| DN-size (nominal dimension) | DN15       |  |
| Hot water supply            | max. +90°C |  |
| Working pressure            | 1-10 bar   |  |
| Connection size             | G3/8       |  |
| Projection                  | 189 mm     |  |
| Regulations                 |            |  |