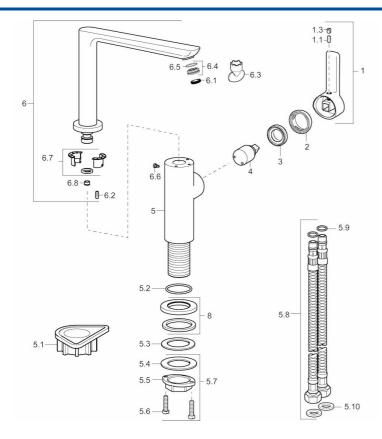

### SP55282203

|      | Name                                  | Code     |
|------|---------------------------------------|----------|
| 1    | Páka, 2.5                             | 59914001 |
| 1.1  | Šroub, M5x8, SW2.5                    | 59904755 |
| 1.3  | Vymezovací vložka                     | 59913762 |
| 2    | Krytka                                | 59913957 |
| 3    | Upevňovací matice, M32x1, SW24        | 59913958 |
| 4    | Kartuše, 2.5                          | 59913914 |
| 5.1  | Upevňovací destička                   | 59910008 |
| 5.10 | Těsnění, 9.5x14.4x2                   | 59912551 |
| 5.2  | O-kroužek, 35.00x2.50                 | 59905020 |
| 5.3  | Těsnění, 48x33.5x2                    | 59902283 |
| 5.7  | Upevňovací set                        | 59913371 |
| 5.8  | Flexibilní hadička, L=550, M8x1, G3/8 | 59913969 |
| 5.9  | O-kroužek, 6x1.4                      | 59913266 |
| 6    | Výtokové rameno                       | 59914002 |
| 6.1  | Aerator, M18x1                        | 59913997 |
| 6.2  | Upevňovací šroub, M4x8                | 59913989 |
| 6.3  | Klíč k perlátoru, M18x1               | 59913998 |
| 6.4  | Těsnicí kroužek                       | 59913996 |
| 6.6  | Šroub, M4x7                           | 59902075 |
| 6.7  | Těsnící sada                          | 59911884 |
| 6.8  | Rukojeť regulátoru průtoku, 9 L/min   | 59914000 |
| 8    | Kryt příruby, d 55 mm                 | 59913963 |
|      |                                       |          |