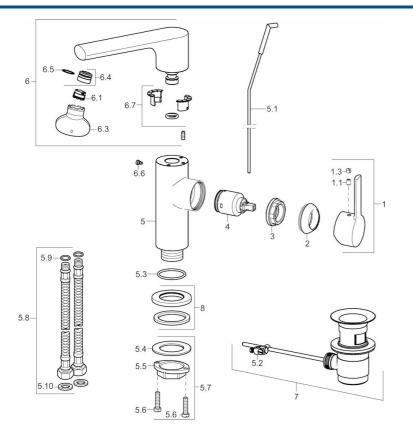

Spare parts

|      | Name                                 | Code     |
|------|--------------------------------------|----------|
| 1    | Páka, 2.5                            | 59913985 |
| 1.1  | Šroub, M5x8, SW2.5                   | 59904755 |
| 1.3  | Záslepka Šedý                        | 59912112 |
| 2    | Krytka                               | 59913957 |
| 3    | Upevňovací matice, M32x1, SW24       | 59913958 |
| 4    | Kartuše, 2.5                         | 59913914 |
| 5.1  | Ovládací táhlo vypouštěcího ventilu  | 59913959 |
| 5.10 | Těsnění, 9.5x14.4x2                  | 59912551 |
| 5.2  | Spojovací díl táhel                  | 59904624 |
| 5.3  | O-kroužek, 35.00x2.50                | 59905020 |
| 5.7  | Upevňovací set                       | 59913371 |
| 5.8  | Flexibilní hadička, M8x1xG3/8, L=430 | 59913964 |
| 5.9  | O-kroužek, 6x1.4                     | 59913266 |
| 6    | Výtokové rameno s ejektorem          | 59913986 |
| 6.1  | Aerator, M18.5x1, TJ                 | 59913366 |
| 6.3  | Klíč k perlátoru, M18.5              | 59913367 |
| 6.4  | Fitting ring for aerator             | 59913654 |
| 6.6  | Šroub, M4x7                          | 59902075 |
| 6.7  | Těsnící sada                         | 59911884 |
| 7    | Vypouštěcí ventil                    | 59904620 |
| 8    | Kryt příruby, d 55 mm                | 59913963 |
|      |                                      |          |