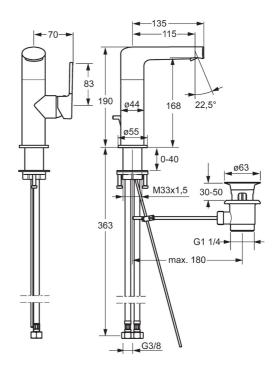

## **Flow properties**

| Flow-rate at 3 bar (with flow controller) | 6.0 l/min  |  |
|-------------------------------------------|------------|--|
| Technical properties                      |            |  |
| DN-size (nominal dimension)               | DN15       |  |
| Hot water supply                          | max. +80°C |  |
| Working pressure                          | 0.5-10 bar |  |
| Connection size                           | G3/8       |  |
| Projection                                | 115 mm     |  |
| Material                                  | brass      |  |
| Regulations                               |            |  |
| EN standard                               | EN 817     |  |