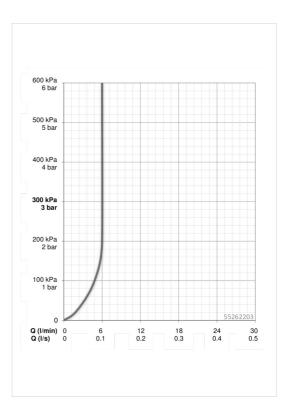

## **Flow properties**

| Flow-rate at 3 bar (with flow controller) | 6.0 l/min  |  |
|-------------------------------------------|------------|--|
| Technical properties                      |            |  |
| DN-size (nominal dimension)               | DN15       |  |
| Hot water supply                          | max. +80°C |  |
| Working pressure                          | 0.5-10 bar |  |
| Connection size                           | G3/8       |  |
| Projection                                | 115 mm     |  |
| Material                                  | brass      |  |
| Regulations                               |            |  |
| EN standard                               | EN 817     |  |