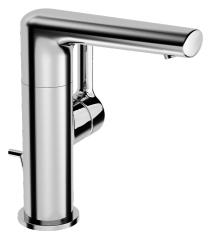

EAN: 4015474261693 static.hansa.com/55262203

• Washbasin

- S bočním ovládáním
- Stojánková
- Chrom
- Otočné výtokové rameno
- PCA® aerátor s konstatním průtokovým množstvím nezávislým na změnách tlaku, CACHÉ® aerátor umístěný přímo ve výtokovém rameni vodovodní baterie
- Jedna ovládací páka / rukojeť, Páka se symboly teplé a studené vody
- Mechanický uzávěr odpadu s táhlem
- Ø 25 mm keramická kartuše pro ovládání teploty a průtoku vody
- Flexibilní připojovací hadice
- Tělo baterie z mosazy DZR