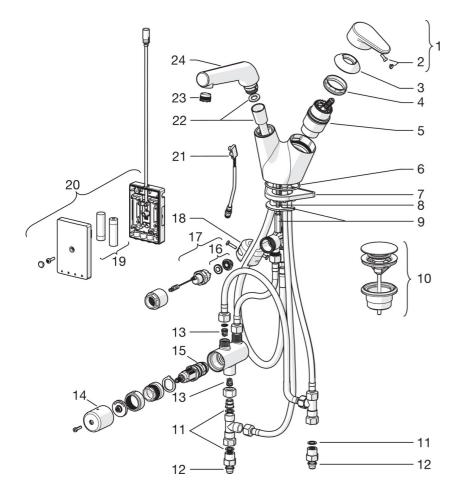

## SP55102281J

|      | Name                                          | Code     |
|------|-----------------------------------------------|----------|
| 1    | Ovládací páka                                 | 59914340 |
| 10   | Tlačný uzávěr odpadu                          | 59913988 |
| 11   | Těsnící sada, 15x10x1                         | 59902927 |
| 12   | Čistící filtr                                 | 59914085 |
| 13   | Zpětný ventil, DN8                            | 59914030 |
| 14   | Ovládací páka                                 | 59914171 |
| 15   | Termoelement/Kartuše, 2.7                     | 59913823 |
| 16   | Membrána                                      | 59914126 |
| 17   | Elektromagnetický ventil, 3 V                 | 59914125 |
| 18   | Counterbalance                                | 59914039 |
| 19   | Monočlánek, 1,5 V AA Lithium                  | 59914136 |
| 2    | Záslepka                                      | 59914341 |
| 20   | Řídící jednotka, 3 V                          | 59914348 |
| 21   | Senzor, 3 V                                   | 59914347 |
| 22   | Sprchová hadice, L=1500                       | 59914345 |
| 23   | Aerator, M18.5x1                              | 59914350 |
| 24   | Výsuvné rameno pro kuchyňské baterie, (-2018) | 59914346 |
| 3    | Krytka                                        | 59914342 |
| 4    | Upevňovací matice, M42 x1,5, SW 38            | 59914128 |
| 5    | Kartuše, 4.0 Classic                          | 59914129 |
| 6    | O-kroužek, 53,64x2,62                         | 59914369 |
| 7    | Upevňovací destička                           | 59910008 |
| 8    | Upevňovací šroub, M6x65                       | 59914259 |
| 9    | Upevňovací deska                              | 59914344 |
| N.I. | Klíč , 30 / 38 mm                             | 59914176 |
| N.I. | Socket wrench, SW9                            | 59914181 |
| N.I. | Flexibilní hadička, M8x1xG3/8, L=430          | 59913964 |