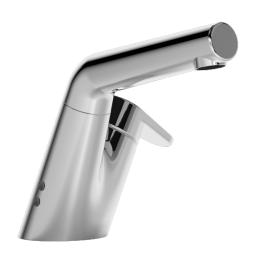

## 55102281 HANSASIGNATUR - Umyvadlová baterie, 3 V

EAN: 4015474278035 static.hansa.com/55102281

- Washbasin
- Hybridní, Na bateriový provoz
- Stojánková
- Chror
- Otočné výtokové rameno, Vytahovací výtokové rameno
- · Rukojeť regulátoru teploty

- Tlačný uzávěr odpadu
- Funkce pro nastavení maximální teploty a průtoku vody, Teplotní omezovač (lze nastavit dodatečně)
- Termostatická kartuše pro ovládání teploty, Zpětný ventil (zpětné ventily), ø 40 mm keramická kartuše pro ovládání teploty a průtoku vody
- Flexibilní připojovací hadice
- Možnost dalšího nastavení softwaru (prostřednictvím magnetického klíče), Vodní cesty bez poniklování