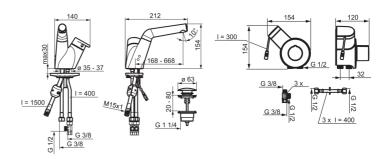

#### **Technical properties**

DN-size (nominal dimension)

Hot water supply

Working pressure

Connection size

Projection

Material

DN15

max. +70°C

1-10 bar

63/8

168 mm

brass