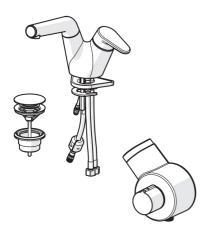

# **Spare parts**

### SP55102281

|    | Name                                           | Code     |
|----|------------------------------------------------|----------|
| 1  | Ovládací páka                                  | 59914340 |
| 10 | Tlačný uzávěr odpadu                           | 59913988 |
| 11 | Výsuvné rameno pro kuchyňské baterie, (2018- ) | 59914711 |
| 11 | Výsuvné rameno pro kuchyňské baterie, (-2018)  | 59914346 |
| 12 | Aerator, M18.5x1                               | 59914350 |
| 13 | Sprchová hadice, L=1500                        | 59914345 |
| 14 | Senzor, 3 V                                    | 59914347 |
| 15 | Counterbalance                                 | 59914039 |
| 16 | Řídící jednotka, 3 V / RF                      | 59914623 |
| 17 | Monočlánek, 1,5 V AA Lithium                   | 59914136 |
| 18 | Elektromagnetický ventil, 3 V                  | 59914125 |
| 19 | Membrána                                       | 59914126 |
| 2  | Záslepka                                       | 59914341 |
| 20 | Termoelement/Kartuše, 3.4                      | 59914114 |
| 21 | Ovladač regulátoru teploty                     | 59914134 |
| 22 | Zpětný ventil, DN 15                           | 59914250 |
| 3  | Krytka                                         | 59914342 |
| 4  | Upevňovací matice, M42 x1,5, SW 38             | 59914128 |
| 5  | Kartuše, 4.0 Classic                           | 59914129 |
| 6  | O-kroužek, 53,64x2,62                          | 59914369 |
| 7  | Upevňovací destička                            | 59910008 |
| 8  | Upevňovací šroub, M6x65                        | 59914259 |
| 9  | Upevňovací deska                               | 59914344 |

## SP55102281J

|      | Name                                          | Code     |
|------|-----------------------------------------------|----------|
| 1    | Ovládací páka                                 | 59914340 |
| 10   | Tlačný uzávěr odpadu                          | 59913988 |
| 11   | Těsnící sada, 15x10x1                         | 59902927 |
| 12   | Čistící filtr                                 | 59914085 |
| 13   | Zpětný ventil, DN8                            | 59914030 |
| 14   | Ovládací páka                                 | 59914171 |
| 15   | Termoelement/Kartuše, 2.7                     | 59913823 |
| 16   | Membrána                                      | 59914126 |
| 17   | Elektromagnetický ventil, 3 V                 | 59914125 |
| 18   | Counterbalance                                | 59914039 |
| 19   | Monočlánek, 1,5 V AA Lithium                  | 59914136 |
| 2    | Záslepka                                      | 59914341 |
| 20   | Řídící jednotka, 3 V                          | 59914348 |
| 21   | Senzor, 3 V                                   | 59914347 |
| 22   | Sprchová hadice, L=1500                       | 59914345 |
| 23   | Aerator, M18.5x1                              | 59914350 |
| 24   | Výsuvné rameno pro kuchyňské baterie, (-2018) | 59914346 |
| 3    | Krytka                                        | 59914342 |
| 4    | Upevňovací matice, M42 x1,5, SW 38            | 59914128 |
| 5    | Kartuše, 4.0 Classic                          | 59914129 |
| 6    | O-kroužek, 53,64x2,62                         | 59914369 |
| 7    | Upevňovací destička                           | 59910008 |
| 8    | Upevňovací šroub, M6x65                       | 59914259 |
| 9    | Upevňovací deska                              | 59914344 |
| N.I. | Klíč , 30 / 38 mm                             | 59914176 |
| N.I. | Socket wrench, SW9                            | 59914181 |
| N.I. | Flexibilní hadička, M8x1xG3/8, L=430          | 59913964 |