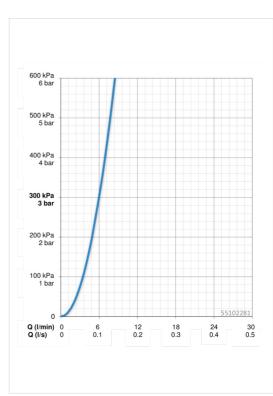

#### **Technical data**

Flow properties

| Flow | -rate | e at 3 bar |  |  |  |
|------|-------|------------|--|--|--|

#### **Software settings**

Automatic flush off (off/12/24/48/72 h)

Automatic flush period 30 s (10/30/60/120/180/240/300/600 s)

6.0 l/min