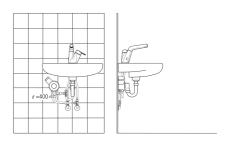

#### **Technical properties**

DN-size (nominal dimension)

Hot water supply

Working pressure

Connection size

Projection

Material

DN15

max. +70°C

1-10 bar

63/8

168 mm

brass