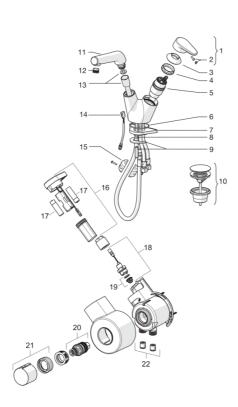

### SP55102281

|    | Name                                           | Code     |
|----|------------------------------------------------|----------|
| 1  | Ovládací páka                                  | 59914340 |
| 10 | Tlačný uzávěr odpadu                           | 59913988 |
| 11 | Výsuvné rameno pro kuchyňské baterie, (2018- ) | 59914711 |
| 11 | Výsuvné rameno pro kuchyňské baterie, (-2018)  | 59914346 |
| 12 | Aerator, M18.5x1                               | 59914350 |
| 13 | Sprchová hadice, L=1500                        | 59914345 |
| 14 | Senzor, 3 V                                    | 59914347 |
| 15 | Counterbalance                                 | 59914039 |
| 16 | Řídící jednotka, 3 V / RF                      | 59914623 |
| 17 | Monočlánek, 1,5 V AA Lithium                   | 59914136 |
| 18 | Elektromagnetický ventil, 3 V                  | 59914125 |
| 19 | Membrána                                       | 59914126 |
| 2  | Záslepka                                       | 59914341 |
| 20 | Termoelement/Kartuše, 3.4                      | 59914114 |
| 21 | Ovladač regulátoru teploty                     | 59914134 |
| 22 | Zpětný ventil, DN 15                           | 59914250 |
| 3  | Krytka                                         | 59914342 |
| 4  | Upevňovací matice, M42 x1,5, SW 38             | 59914128 |
| 5  | Kartuše, 4.0 Classic                           | 59914129 |
| 6  | O-kroužek, 53,64x2,62                          | 59914369 |
| 7  | Upevňovací destička                            | 59910008 |
| 8  | Upevňovací šroub, M6x65                        | 59914259 |
| 9  | Upevňovací deska                               | 59914344 |