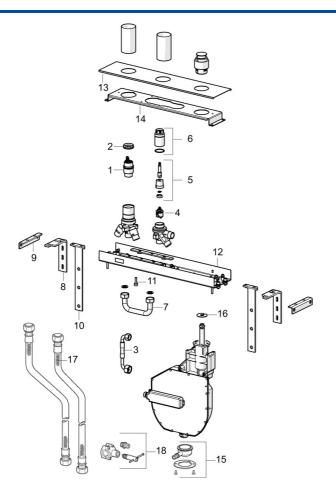

# **Spare parts**

### SP53070300

|      | Name                                  | Code     |
|------|---------------------------------------|----------|
| 01   | Kartuše, 4.0 Classic                  | 59914129 |
| 02   | Upevňovací matice, M42 x1,5, SW 38    | 59914128 |
| 03   | Hadice, G3/4 x G1/2, L=650            | 59912693 |
| 04   | Přepínač/Kartuše                      | 59914183 |
| 05   | Vřetena                               | 59914697 |
| 06   | Šroub rukáv, M36x1.5, SW30            | 59914696 |
| 07   | Roura, G3/4                           | 59912367 |
| 08   | Etážky                                | 59912375 |
| 09   | Etážky                                | 59912376 |
| 10   | Upevňovací část                       | 59912377 |
| 11   | Šroub, M8x16, SW7                     | 59912369 |
| 12   | Body                                  | 59912372 |
| 13   | Kryt                                  | 59912371 |
| 14   | Etážky                                | 59912373 |
| 15   | Přistoupení                           | 59912351 |
| 16   | [CZ3238]                              | 59912337 |
| 17   | Flexibilní hadička, L=1000, G3/4xG3/4 | 59912246 |
| 18   | Přistoupení                           | 59910573 |
| N.I. | Roll box na hadici                    | 53060200 |
| N.I. | Nástavec-sada, 30 mm, Diverter        | 59914627 |
| N.I. | Nástavec-sada, 30 mm, Single lever    | 59914626 |