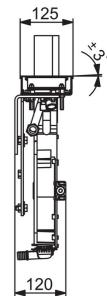

#### **Technical properties**

DN-size (nominal dimension)

Hot water supply

Working pressure

Connection size

Material

DN20

max.+90°C

0.5-10 bar

63/4

brass