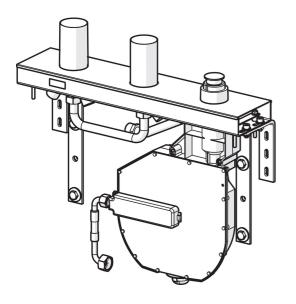

## 53070300 HANSACOMPACT - Podomítkové těleso vanové a spr. baterie

EAN: 4057304007217 static.hansa.com/53070300

- Bathtub
- Podomítkové
- Montáž do obkladů
- Otočný přepínač
- Funkce pro nastavení maximální teploty a průtoku vody, Teplotní omezovač (Ize nastavit dodatečně)
- ø 40 mm keramická kartuše pro ovládání teploty a průtoku vody
- Flexibilní připojovací hadice
- ROLLBOX
- zabezpečeno proti zpětnému toku při použití v domácnosti (podle DIN EN 1717)