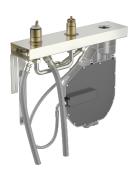

## 53070300 HANSACOMPACT - Podomítkové těleso vanové a spr. baterie

EAN: 4057304007217 static.hansa.com/53070300

- Bathtub
- Podomítkové
- Montáž do obkladů
- Otočný přepínač
- Funkce pro nastavení maximální teploty a průtoku vody, Teplotní omezovač (Ize nastavit dodatečně)
- ø 40 mm keramická kartuše pro ovládání teploty a průtoku vody
- Flexibilní připojovací hadice
- ROLLBOX
- zabezpečeno proti zpětnému toku při použití v domácnosti (podle DIN EN 1717)