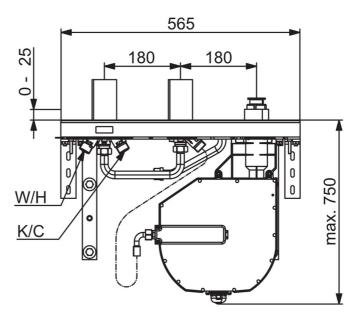

#### **Technical properties**

DN-size (nominal dimension)

Hot water supply

Working pressure

Connection size

Material

DN20

max.+90°C

0.5-10 bar

63/4

brass