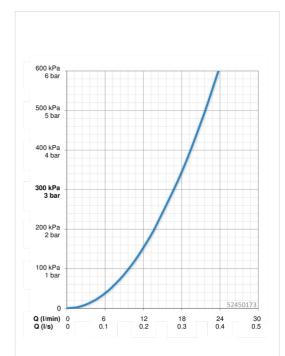

## **Technical data**

| Flow properties             |            |
|-----------------------------|------------|
| Flow-rate at 3 bar          | 16.8 l/min |
| Technical properties        |            |
| DN-size (nominal dimension) | DN15       |
| Hot water supply            | max. +90°C |
| Working pressure            | 0.5-10 bar |
| Regulations                 |            |
| EN standard                 | EN 817     |
| Approvals and Declarations  |            |