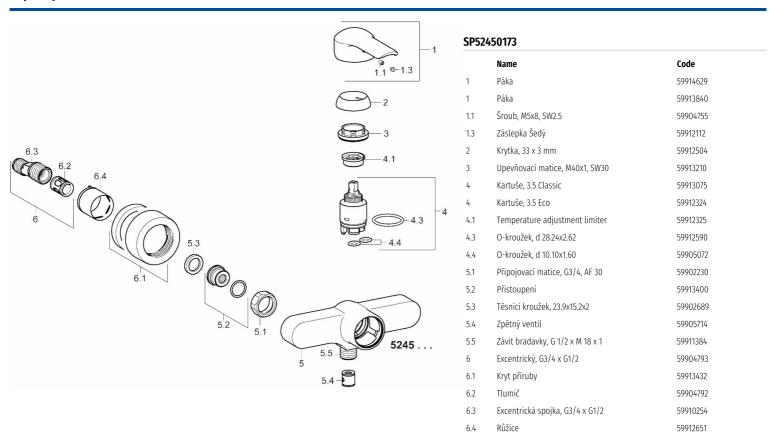

tní omezovač (lze nastavit dodatečně)
- Zpětný ventil (zpětné ventily), ø 35 mm keramická kartuše pro ovládání teploty a průtoku vody
- Etážky, Krycí deska(y), Tlumiče
- Tělo baterie z mosazy DZR
- zabezpečeno proti zpětnému toku při použití v domácnosti (podle DIN EN 1717)

## **Technical data**

| Flow properties             |            |
|-----------------------------|------------|
| Flow-rate at 3 bar          | 16.8 l/min |
| Technical properties        |            |
| DN-size (nominal dimension) | DN15       |
| Hot water supply            | max. +90°C |
| Working pressure            | 0.5-10 bar |
| Regulations                 |            |
| EN standard                 | EN 817     |
| Approvals and Declarations  |            |

KIWA

K6116/08





## 🛛 HANSA

**Spare parts** 



N.I.

Klíč , SW 30/34

59912108