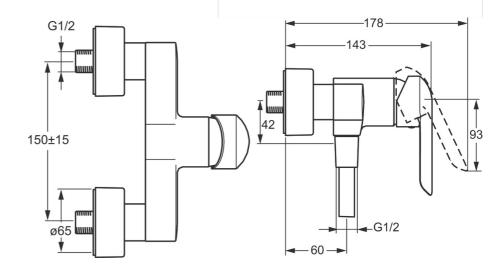

## Shower

- Jednopáková
- Montáž na zeď/ nástěnný
- Chrom
- Páka se symboly teplé a studené vody, Jedna ovládací páka / rukojeť
- Funkce pro nastavení maximální teploty a průtoku vody, Teplotní omezovač (lze nastavit dodatečně)
- Zpětný ventil (zpětné ventily), ø 35 mm keramická kartuše pro ovládání teploty a průtoku vody
- Etážky, Krycí deska(y), Tlumiče
- Tělo baterie z mosazy DZR
- zabezpečeno proti zpětnému toku při použití v domácnosti (podle DIN EN 1717)