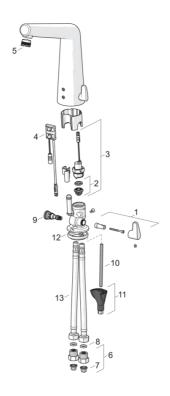

## **Spare parts**

## SP51942211

|      | Name                                  | Code     |
|------|---------------------------------------|----------|
| 01   | Ovladač regulátoru teploty            | 59914568 |
| 02   | Upevňovací kroužek pro membránu       | 59914090 |
| 03   | Elektromagnetický ventil              | 59914091 |
| 04   | Senzor, 6/9/12 V Bluetooth            | 59914567 |
| 05   | Aerator a klíč, M18.5x1               | 59914592 |
| 06   | Zpětný ventil s filtrem               | 59914086 |
| 07   | Čistící filtr                         | 59914085 |
| 08   | Těsnění, 8x14.3x2                     | 59914087 |
| 09   | Regulátor teploty                     | 59914089 |
| 10   | Upevňovací šroub, M8x1, L=250         | 59914726 |
| 11   | Upevňovací set                        | 59914475 |
| 12   | Myčka                                 | 59914591 |
| 13   | Flexibilní hadička, L=500, G3/8-M10x1 | 59914594 |
| N.I. | Napájecí zdroj, 230/9 V, 550 mA       | 64490900 |