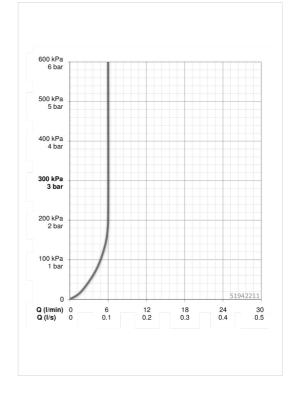

## **Technical data**

EN standard

Protection class

| 6.0 l/min          |
|--------------------|
| 2 bar              |
|                    |
| DN15               |
| max. +70°C         |
| 1-10 bar           |
| G3/8               |
| 164 mm             |
| brass              |
|                    |
| 3 s (1-20 s)       |
| off (off/1-120 h)  |
| 30 s (1-1800 s)    |
| 2 min (1 - 1800 s) |
|                    |
| 230 / 9 V          |
| 4.x                |
|                    |
| C € 2014/53/EU     |
|                    |

EN 15091

IP 55 / transformer IP 20