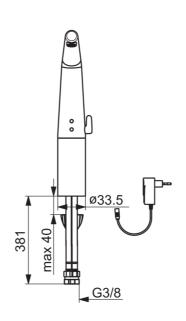

## **Technical data**

EN standard

Protection class

| 6.0 l/min          |
|--------------------|
| 2 bar              |
|                    |
| DN15               |
| max. +70°C         |
| 1-10 bar           |
| G3/8               |
| 164 mm             |
| brass              |
|                    |
| 3 s (1-20 s)       |
| off (off/1-120 h)  |
| 30 s (1-1800 s)    |
| 2 min (1 - 1800 s) |
|                    |
| 230 / 9 V          |
| 4.x                |
|                    |
| C € 2014/53/EU     |
|                    |