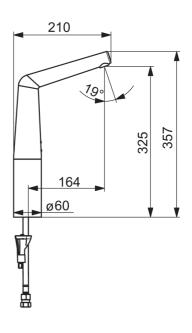

## **Technical data**

EN standard

Protection class

| 6.0 l/min          |
|--------------------|
| 2 bar              |
|                    |
| DN15               |
| max. +70°C         |
| 1-10 bar           |
| G3/8               |
| 164 mm             |
| brass              |
|                    |
| 3 s (1-20 s)       |
| off (off/1-120 h)  |
| 30 s (1-1800 s)    |
| 2 min (1 - 1800 s) |
|                    |
| 230 / 9 V          |
| 4.x                |
|                    |
| C € 2014/53/EU     |
|                    |