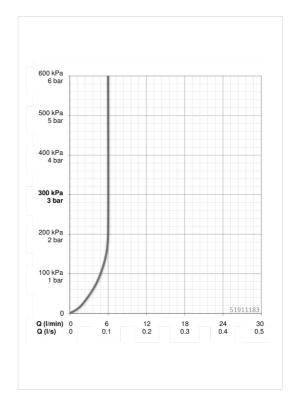

## **Technical data**

| Flow properties                           |              |  |
|-------------------------------------------|--------------|--|
| Flow-rate at 3 bar (with flow controller) | 6.0 l/min    |  |
| Technical properties                      |              |  |
| DN-size (nominal dimension)               | DN15         |  |
| Hot water supply                          | max. +80°C   |  |
| Working pressure                          | 0.5-5 bar    |  |
| Connection size                           | G3/8         |  |
| Projection                                | 119 mm       |  |
| Material                                  | brass        |  |
| Regulations                               |              |  |
| EN standard                               | EN 817       |  |
| Noise class                               | I (ISO 3822) |  |