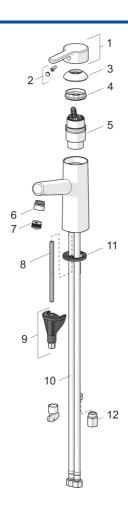

## **Spare parts**

## SP51911183

| Name                                  | Code                                                                                                                                                                                                                                              |
|---------------------------------------|---------------------------------------------------------------------------------------------------------------------------------------------------------------------------------------------------------------------------------------------------|
| Páka                                  | 59914574                                                                                                                                                                                                                                          |
| Záslepka                              | 59914573                                                                                                                                                                                                                                          |
| Krytka                                | 59914649                                                                                                                                                                                                                                          |
| Upevňovací matice, M42 x1,5, SW 38    | 59914128                                                                                                                                                                                                                                          |
| Kartuše, 4.0                          | 59914500                                                                                                                                                                                                                                          |
| Fitting ring for aerator              | 59914645                                                                                                                                                                                                                                          |
| Aerator, M18.5x1                      | 59913489                                                                                                                                                                                                                                          |
| Upevňovací šroub, M8x1, L=130         | 59914474                                                                                                                                                                                                                                          |
| Upevňovací set                        | 59914475                                                                                                                                                                                                                                          |
| Flexibilní hadička, L=620, G3/8-M10x1 | 59914289                                                                                                                                                                                                                                          |
| Myčka                                 | 59913653                                                                                                                                                                                                                                          |
| Regulátor průtoku, G3/8               | 59914666                                                                                                                                                                                                                                          |
| Vypouštěcí ventil                     | 59911441                                                                                                                                                                                                                                          |
| Ovládací táhlo vypouštěcího ventilu   | 59913459                                                                                                                                                                                                                                          |
|                                       | Páka Záslepka Krytka Upevňovací matice, M42 x1,5, SW 38 Kartuše, 4.0 Fitting ring for aerator Aerator, M18.5x1 Upevňovací šroub, M8x1, L=130 Upevňovací set Flexibilní hadička, L=620, G3/8-M10x1 Myčka Regulátor průtoku, G3/8 Vypouštěcí ventil |