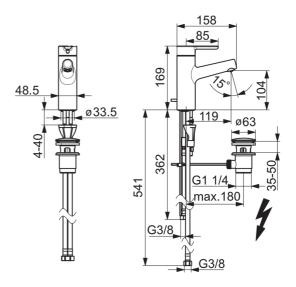

## **Technical data**

| Flow properties                           |              |  |
|-------------------------------------------|--------------|--|
| Flow-rate at 3 bar (with flow controller) | 6.0 l/min    |  |
| Technical properties                      |              |  |
| DN-size (nominal dimension)               | DN15         |  |
| Hot water supply                          | max. +80°C   |  |
| Working pressure                          | 0.5-5 bar    |  |
| Connection size                           | G3/8         |  |
| Projection                                | 119 mm       |  |
| Material                                  | brass        |  |
| Regulations                               |              |  |
| EN standard                               | EN 817       |  |
| Noise class                               | I (ISO 3822) |  |