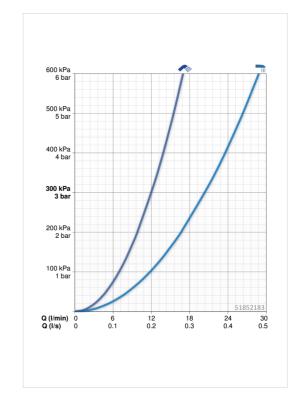

#### Flow properties

Flow-rate at 3 bar

Pressure loss with flow (0.2 l/s)

Pressure loss with flow (0.3 l/s)

20.4 / 12.0 l/min

1.5 bar

3 bar