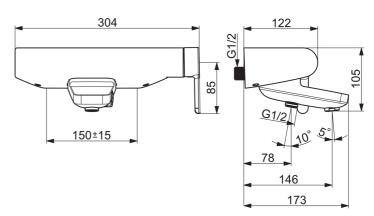

#### **Technical properties**

DN-size (nominal dimension)

Hot water supply

max. +80°C

Working pressure

Connection size

Installation width

Projection

Material

DN15

max. +80°C

G1/2

CC150 ± 15 mm

Had mm

brass