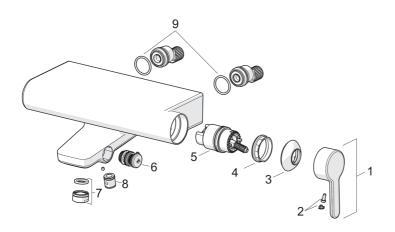

## SP51852183

|      | Name                               | Code     |
|------|------------------------------------|----------|
| 01   | Páka                               | 59914574 |
| 02   | Záslepka                           | 59914573 |
| 03   | Krytka                             | 59914649 |
| 04   | Upevňovací matice, M42 x1,5, SW 38 | 59914128 |
| 05   | Kartuše, 4.0 Classic               | 59914129 |
| 06   | Přepínač                           | 59914604 |
| 07   | Aerator, M24x1 D                   | 59911829 |
| 08   | Zpětný ventil, DN 15               | 59914250 |
| 09   | O-kroužek, 25.07x2.62              | 59911479 |
| N.I. | Šroub, M8x8                        | 59906104 |
| N.I. | Adaptér                            | 03990100 |
| N.I. | Přistoupení, G1/2                  | 59911491 |