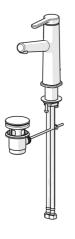

## 51832283 HANSADESIGNO Style - Umyvadlová baterie

EAN: 4057304006449 static.hansa.com/51832283

one-hole single-lever basin mixer, DN 15

- Washbasin
- Jednopáková
- Stojánková
- Chrom
- Pevné výtokové rameno

- PCA® aerátor s konstatním průtokovým množstvím nezávislým na změnách tlaku, CACHÉ® aerátor umístěný přímo ve výtokovém rameni vodovodní baterie
- Páka se symboly teplé a studené vody, Jedna ovládací páka / rukojeť
- Mechanický uzávěr odpadu s táhlem
- ø 25 mm keramická kartuše pro ovládání teploty a průtoku vody
- Flexibilní připojovací hadice