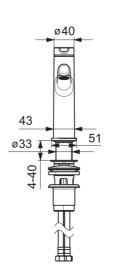

## **Spare parts**

## SP51882283

|      | Name                                               | Code     |
|------|----------------------------------------------------|----------|
| 01   | Páka                                               | 59914637 |
| 02   | Vymezovací vložka                                  | 59913762 |
| 03   | Šroub, M5x8, SW2.5                                 | 59904755 |
| 04   | Krytka                                             | 59914638 |
| 05   | Upevňovací matice, M32x1, SW24                     | 59913958 |
| 06   | Kartuše, 2.5                                       | 59913914 |
| 07   | Fitting ring for aerator                           | 59914645 |
| 08   | Aerator, M18.5x1, TJ                               | 59913366 |
| 09   | Upevňovací set                                     | 59913371 |
| 10   | Flexibilní hadička, L=475, G3/8-M10x1 LH           | 59914468 |
| 10   | Flexibilní hadička, L=470, M10x1 LH (518822830037) | 59914639 |
| N.I. | Ovládací táhlo vypouštěcího ventilu                | 59913459 |
| N.I. | Vypouštěcí ventil                                  | 59911441 |