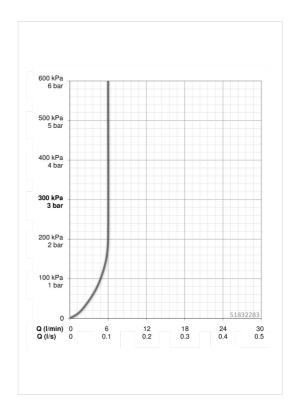

## **Technical data**

| Flow properties                           |              |  |
|-------------------------------------------|--------------|--|
| Flow-rate at 3 bar (with flow controller) | 6.0 l/min    |  |
| Pressure loss with flow (0.1 l/s)         | 2 bar        |  |
| Technical properties                      |              |  |
| DN-size (nominal dimension)               | DN15         |  |
| Hot water supply                          | max. +80°C   |  |
| Working pressure                          | 0.5-10 bar   |  |
| Connection size                           | G3/8         |  |
| Projection                                | 128 mm       |  |
| Material                                  | brass        |  |
| Regulations                               |              |  |
| EN standard                               | EN 817       |  |
| Noise class                               | I (ISO 3822) |  |