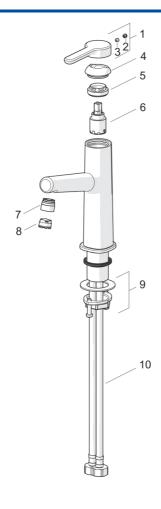

## **Spare parts**

## SP51882283

|      | Name                                               | Code     |
|------|----------------------------------------------------|----------|
| 01   | Páka                                               | 59914637 |
| 02   | Vymezovací vložka                                  | 59913762 |
| 03   | Šroub, M5x8, SW2.5                                 | 59904755 |
| 04   | Krytka                                             | 59914638 |
| 05   | Upevňovací matice, M32x1, SW24                     | 59913958 |
| 06   | Kartuše, 2.5                                       | 59913914 |
| 07   | Fitting ring for aerator                           | 59914645 |
| 08   | Aerator, M18.5x1, TJ                               | 59913366 |
| 09   | Upevňovací set                                     | 59913371 |
| 10   | Flexibilní hadička, L=475, G3/8-M10x1 LH           | 59914468 |
| 10   | Flexibilní hadička, L=470, M10x1 LH (518822830037) | 59914639 |
| N.I. | Ovládací táhlo vypouštěcího ventilu                | 59913459 |
| N.I. | Vypouštěcí ventil                                  | 59911441 |