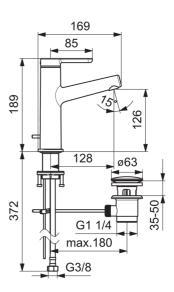

## **Technical data**

| Flow properties                           |              |  |
|-------------------------------------------|--------------|--|
| Flow-rate at 3 bar (with flow controller) | 6.0 l/min    |  |
| Pressure loss with flow (0.1 l/s)         | 2 bar        |  |
| Technical properties                      |              |  |
| DN-size (nominal dimension)               | DN15         |  |
| Hot water supply                          | max. +80°C   |  |
| Working pressure                          | 0.5-10 bar   |  |
| Connection size                           | G3/8         |  |
| Projection                                | 128 mm       |  |
| Material                                  | brass        |  |
| Regulations                               |              |  |
| EN standard                               | EN 817       |  |
| Noise class                               | I (ISO 3822) |  |