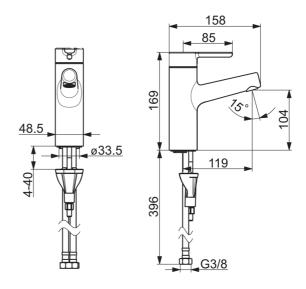

## **Technical data**

| Flow properties                           |              |  |
|-------------------------------------------|--------------|--|
| Flow-rate at 3 bar (with flow controller) | 6.0 l/min    |  |
| Pressure loss with flow (0.1 l/s)         | 1 bar        |  |
| Technical properties                      |              |  |
| DN-size (nominal dimension)               | DN15         |  |
| Hot water supply                          | max. +80°C   |  |
| Working pressure                          | 0.5-10 bar   |  |
| Connection size                           | G3/8         |  |
| Projection                                | 119 mm       |  |
| Material                                  | brass        |  |
| Regulations                               |              |  |
| EN standard                               | EN 817       |  |
| Noise class                               | I (ISO 3822) |  |