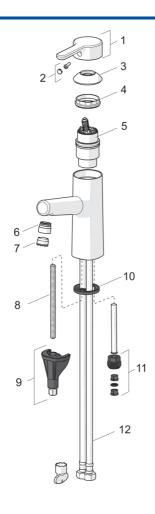

## **Spare parts**

## SP51712283

| Name                                     | Code                                                                                                                                                                                                                                                                                                                       |
|------------------------------------------|----------------------------------------------------------------------------------------------------------------------------------------------------------------------------------------------------------------------------------------------------------------------------------------------------------------------------|
| Páka                                     | 59914574                                                                                                                                                                                                                                                                                                                   |
| Záslepka                                 | 59914573                                                                                                                                                                                                                                                                                                                   |
| Krytka                                   | 59914649                                                                                                                                                                                                                                                                                                                   |
| Upevňovací matice, M42 x1,5, SW 38       | 59914128                                                                                                                                                                                                                                                                                                                   |
| Kartuše, 4.0 Classic                     | 59914129                                                                                                                                                                                                                                                                                                                   |
| Fitting ring for aerator                 | 59914645                                                                                                                                                                                                                                                                                                                   |
| Aerator, M18.5x1, TJ                     | 59913366                                                                                                                                                                                                                                                                                                                   |
| Upevňovací šroub, M8x1, L=130            | 59914474                                                                                                                                                                                                                                                                                                                   |
| Upevňovací set                           | 59914475                                                                                                                                                                                                                                                                                                                   |
| Myčka                                    | 59913653                                                                                                                                                                                                                                                                                                                   |
| Šroubení                                 | 59914133                                                                                                                                                                                                                                                                                                                   |
| Flexibilní hadička, L=475, G3/8-M10x1 LH | 59914468                                                                                                                                                                                                                                                                                                                   |
| Ovládací táhlo vypouštěcího ventilu      | 59913459                                                                                                                                                                                                                                                                                                                   |
| Vypouštěcí ventil                        | 59911441                                                                                                                                                                                                                                                                                                                   |
| Sprchová hadice, L=1600                  | 54120500                                                                                                                                                                                                                                                                                                                   |
| Držák sprchy                             | 04430100                                                                                                                                                                                                                                                                                                                   |
| Ruční sprcha                             | 59914162                                                                                                                                                                                                                                                                                                                   |
|                                          | Páka Záslepka Krytka Upevňovací matice, M42 x1,5, SW 38 Kartuše, 4.0 Classic Fitting ring for aerator Aerator, M18.5x1, TJ Upevňovací šroub, M8x1, L=130 Upevňovací set Myčka Šroubení Flexibilní hadička, L=475, G3/8-M10x1 LH Ovládací táhlo vypouštěcího ventilu Vypouštěcí ventil Sprchová hadice, L=1600 Držák sprchy |