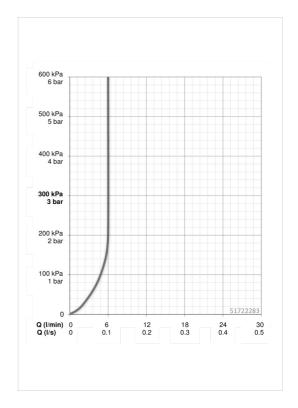

## **Technical data**

| Flow properties                           |              |  |
|-------------------------------------------|--------------|--|
| Flow-rate at 3 bar (with flow controller) | 6.0 l/min    |  |
| Pressure loss with flow (0.1 l/s)         | 1 bar        |  |
| Technical properties                      |              |  |
| DN-size (nominal dimension)               | DN15         |  |
| Hot water supply                          | max. +80°C   |  |
| Working pressure                          | 0.5-10 bar   |  |
| Connection size                           | G3/8         |  |
| Projection                                | 119 mm       |  |
| Material                                  | brass        |  |
| Regulations                               |              |  |
| EN standard                               | EN 817       |  |
| Noise class                               | I (ISO 3822) |  |