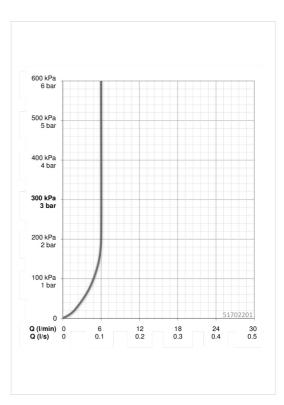

## **Flow properties**

| Flow-rate at 3 bar (with flow controller) | 6.0 l/min    |
|-------------------------------------------|--------------|
| Pressure loss with flow (0.1 l/s)         | 1 bar        |
| Technical properties                      |              |
| DN-size (nominal dimension)               | DN15         |
| Hot water supply                          | max. +80°C   |
| Working pressure                          | 0.5-10 bar   |
| Connection size                           | G3/8         |
| Projection                                | 119 mm       |
| Material                                  | brass        |
| Regulations                               |              |
| EN standard                               | EN 817       |
| Noise class                               | I (ISO 3822) |