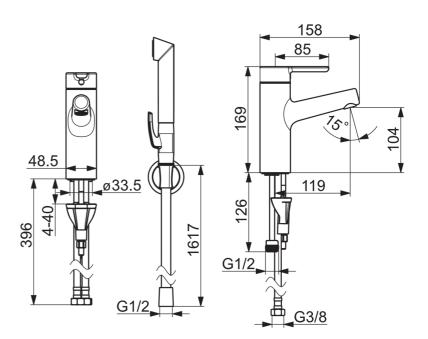

## **Flow properties**

| Flow-rate at 3 bar (with flow controller) | 6.0 l/min    |
|-------------------------------------------|--------------|
| Pressure loss with flow (0.1 l/s)         | 1 bar        |
| Technical properties                      |              |
| DN-size (nominal dimension)               | DN15         |
| Hot water supply                          | max. +80°C   |
| Working pressure                          | 0.5-10 bar   |
| Connection size                           | G3/8         |
| Projection                                | 119 mm       |
| Material                                  | brass        |
| Regulations                               |              |
| EN standard                               | EN 817       |
| Noise class                               | I (ISO 3822) |