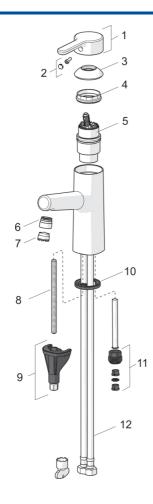

## Spare parts

## SP51712283

|      | Name                                     | Code     |
|------|------------------------------------------|----------|
| 01   | Páka                                     | 59914574 |
| 02   | Záslepka                                 | 59914573 |
| 03   | Krytka                                   | 59914649 |
| 04   | Upevňovací matice, M42 x1,5, SW 38       | 59914128 |
| 05   | Kartuše, 4.0 Classic                     | 59914129 |
| 06   | Fitting ring for aerator                 | 59914645 |
| 07   | Aerator, M18.5x1, TJ                     | 59913366 |
| 08   | Upevňovací šroub, M8x1, L=130            | 59914474 |
| 09   | Upevňovací set                           | 59914475 |
| 10   | Myčka                                    | 59913653 |
| 11   | Šroubení                                 | 59914133 |
| 12   | Flexibilní hadička, L=475, G3/8-M10x1 LH | 59914468 |
| N.I. | Ovládací táhlo vypouštěcího ventilu      | 59913459 |
| N.I. | Vypouštěcí ventil                        | 59911441 |
| N.I. | Sprchová hadice, L=1600                  | 54120500 |
| N.I. | Držák sprchy                             | 04430100 |
| N.I. | Ruční sprcha                             | 59914162 |