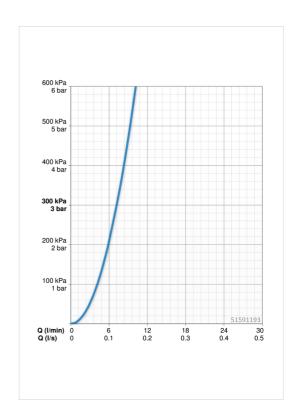

## **Technical data**

| Flow properties             |            |  |
|-----------------------------|------------|--|
| Flow-rate at 3 bar          | 7.2 l/min  |  |
| Technical properties        |            |  |
| DN-size (nominal dimension) | DN15       |  |
| Hot water supply            | max. +80°C |  |
| Working pressure            | 0.5-5 bar  |  |
| Connection size             | G3/8       |  |
| Projection                  | 215 mm     |  |
| Material                    | brass      |  |
| Regulations                 |            |  |
| EN standard                 | EN 817     |  |
| Noise class                 | I(ISO3822) |  |