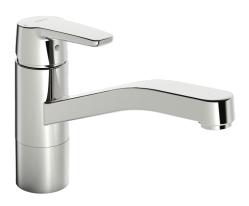

## 51591193 HANSAPOLO - Dřezová baterie pro beztlakové ohřívače vody

EAN: 4057304002892 static.hansa.com/51591193

- Kitchen
- Jednopáková, Nízký tlak
- Stojánková
- Chrom
- Otočné výtokové rameno, Možnost omezení rozsahu otáčení
- Aerátor s laminárním křištálově čistým proudem, CASCADE® aerátor
- Páka se symboly teplé a studené vody, Jedna ovládací páka / rukojef
- Funkce pro nastavení maximální teploty a průtoku vody, Teplotní omezovač (lze nastavit dodatečně)
- ø 35 mm keramická kartuše pro ovládání teploty a průtoku vody
  - Flexibilní připojovací hadice
  - Tělo baterie z mosazy DZR, Montázní systém Rapid