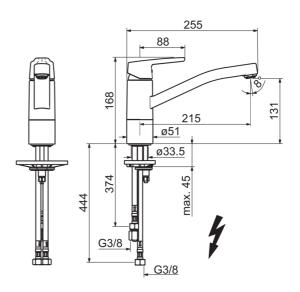

## **Technical data**

| Flow properties             |            |  |
|-----------------------------|------------|--|
| Flow-rate at 3 bar          | 7.2 l/min  |  |
| Technical properties        |            |  |
| DN-size (nominal dimension) | DN15       |  |
| Hot water supply            | max. +80°C |  |
| Working pressure            | 0.5-5 bar  |  |
| Connection size             | G3/8       |  |
| Projection                  | 215 mm     |  |
| Material                    | brass      |  |
| Regulations                 |            |  |
| EN standard                 | EN 817     |  |
| Noise class                 | I(ISO3822) |  |