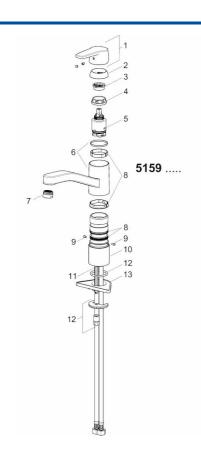

## **Spare parts**

## SP51591193

|    | Name                           | Code     |
|----|--------------------------------|----------|
| 01 | Páka                           | 59914417 |
| 02 | Krytka, 33 x 3 mm              | 59912504 |
| 03 | Temperature adjustment limiter | 59912325 |
| 04 | Upevňovací matice, M37x1, AF30 | 59912111 |
| 05 | Kartuše, 3.5 Classic           | 59913075 |
| 06 | Výtokové rameno                | 59914432 |
| 07 | Aerator, M24x1, Low pressure   | 59902692 |
| 08 | Těsnící sada                   | 59913968 |
| 09 | Omezovač                       | 59914437 |
| 10 | Distanční podložka             | 59913973 |
| 11 | Upevňovací šroub, M8x1, L=140  | 59912474 |
| 12 | Upevňovací set                 | 59910749 |
| 13 | Upevňovací destička            | 59910008 |