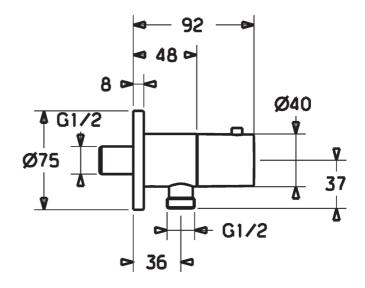

## **Technical data**

#### **Technical properties**

DN-size (nominal dimension)

Hot water supply

Working pressure

Connection size

DN15

max. +90°C

0.5-10 bar

G1/2