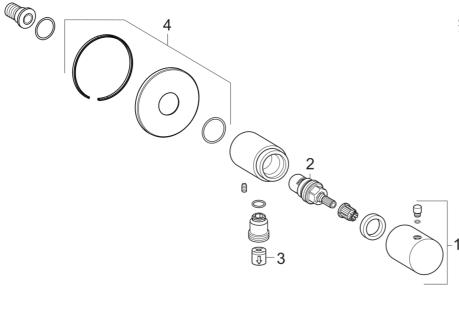

## **Spare parts**

## SP51570173

|    | Name                  | Code     |
|----|-----------------------|----------|
| 01 | Ovládací páka         | 59913349 |
| 02 | Vršek, G1/2           | 59913457 |
| 03 | Zpětný ventil         | 59905714 |
| 04 | Kryt příruby, d 75 mm | 59913246 |