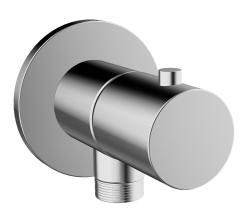

# 51570173 HANSA - Připojovací koleno, G1/2

EAN: 4015474250321 static.hansa.com/51570173

- Accessories
- Montáž na zeď/ nástěnný
- Chrom
- Koleno pro nástěnné připojení
- Zpětný ventil (zpětné ventily), Uzavírací vršek s keramickými destičkami
- Roundwallrosette
- zabezpečeno proti zpětnému toku při použití v domácnosti (podle DIN EN 1717)