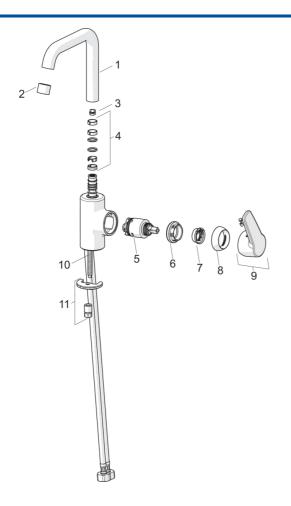

### SP51542293

|      | Name                           | Code     |
|------|--------------------------------|----------|
| 01   | Výtokové rameno                | 59914427 |
| 02   | Aerator, 6 l/min               | 59914428 |
| 03   | Omezovač, 60°/0°               | 59914264 |
| 03   | Omezovač, 120°                 | 59914429 |
| 04   | Těsnění výtokového ramene      | 59914431 |
| 05   | Kartuše, 3.5 Classic           | 59913075 |
| 06   | Upevňovací matice, M40x1, SW30 | 59913210 |
| 07   | Temperature adjustment limiter | 59912325 |
| 08   | Krytka, 33 x 3 mm              | 59912504 |
| 09   | Páka                           | 59914430 |
| 10   | Upevňovací šroub, M8x1, L=140  | 59912474 |
| 11   | Upevňovací set                 | 59910749 |
| N.I. | Vypouštěcí ventil, (2019-)     | 59914764 |
|      |                                |          |