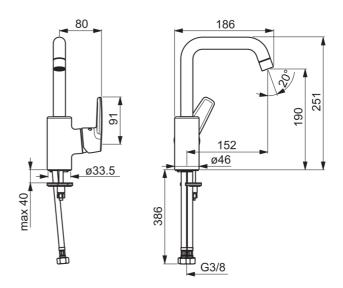

#### **Flow properties**

| Flow-rate at 3 bar (with flow controller) | 6.0 l/min   |  |
|-------------------------------------------|-------------|--|
| Technical properties                      |             |  |
| DN-size (nominal dimension)               | DN15        |  |
| Hot water supply                          | max. +80°C  |  |
| Working pressure                          | 0.5-10 bar  |  |
| Connection size                           | G3/8        |  |
| Projection                                | 152 mm      |  |
| Material                                  | brass       |  |
| Regulations                               |             |  |
| EN standard                               | EN 817      |  |
| Noise class                               | I (ISO3822) |  |