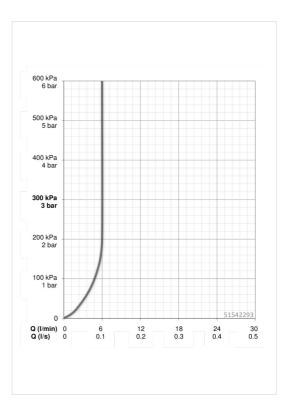

#### **Flow properties**

| Flow-rate at 3 bar (with flow controller) | 6.0 l/min   |  |
|-------------------------------------------|-------------|--|
| Technical properties                      |             |  |
| DN-size (nominal dimension)               | DN15        |  |
| Hot water supply                          | max. +80°C  |  |
| Working pressure                          | 0.5-10 bar  |  |
| Connection size                           | G3/8        |  |
| Projection                                | 152 mm      |  |
| Material                                  | brass       |  |
| Regulations                               |             |  |
| EN standard                               | EN 817      |  |
| Noise class                               | I (ISO3822) |  |