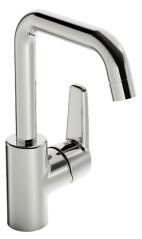

# 51542293 HANSAPOLO - Umyvadlová baterie

EAN: 4057304002960 static.hansa.com/51542293

#### • Washbasin

- S bočním ovládáním
- Stojánková
- Chrom
- Otočné výtokové rameno, Možnost omezení rozsahu otáčení
  - PCA® aerátor s konstatním průtokovým množstvím nezávislým na změnách tlaku
- Páka se symboly teplé a studené vody, Jedna ovládací páka / rukojeť
- Funkce pro nastavení maximální teploty a průtoku vody, Teplotní omezovač (lze nastavit dodatečně)
- ø 35 mm keramická kartuše pro ovládání teploty a průtoku vody
- Flexibilní připojovací hadice
- Tělo baterie z mosazy DZR, Montázní systém Rapid
- WithoutPopupWaste, WithoutDrawRodOpening