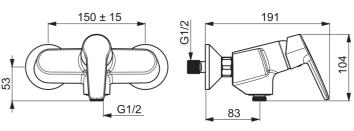

## **Technical data**

| Flow properties             |               |  |
|-----------------------------|---------------|--|
| Flow-rate at 3 bar          | 16.8 l/min    |  |
| Technical properties        |               |  |
| DN-size (nominal dimension) | DN15          |  |
| Hot water supply            | max. +80°C    |  |
| Working pressure            | 0.5-10 bar    |  |
| Installation width          | CC150 ± 15 mm |  |
| Regulations                 |               |  |
| EN standard                 | EN 817        |  |
| Noise class                 | I(ISO 3822)   |  |
| Approvals and Declarations  |               |  |
| KIWA                        | K6116/08      |  |