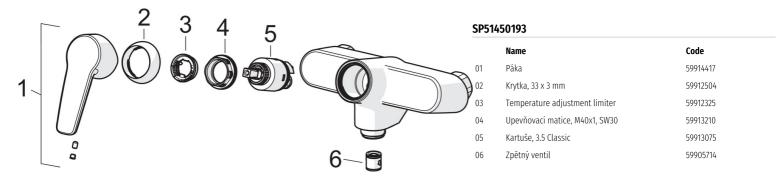

cká kartuše pro ovládání teploty a průtoku vody
- Etážk
- Tělo baterie z mosazy DZR

## **Technical data**

| Flow properties             |               |  |
|-----------------------------|---------------|--|
| Flow-rate at 3 bar          | 16.8 l/min    |  |
| Technical properties        |               |  |
| DN-size (nominal dimension) | DN15          |  |
| Hot water supply            | max. +80°C    |  |
| Working pressure            | 0.5-10 bar    |  |
| Installation width          | CC150 ± 15 mm |  |
| Regulations                 |               |  |
| EN standard                 | EN 817        |  |
| Noise class                 | I(ISO 3822)   |  |
| Approvals and Declarations  |               |  |
| KIWA                        | K6116/08      |  |









## **Spare parts**