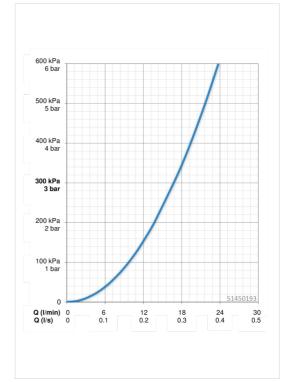

## **Technical data**

| Flow properties             |               |  |
|-----------------------------|---------------|--|
| Flow-rate at 3 bar          | 16.8 l/min    |  |
| Technical properties        |               |  |
| DN-size (nominal dimension) | DN15          |  |
| Hot water supply            | max. +80°C    |  |
| Working pressure            | 0.5-10 bar    |  |
| Installation width          | CC150 ± 15 mm |  |
| Regulations                 |               |  |
| EN standard                 | EN 817        |  |
| Noise class                 | I(ISO 3822)   |  |
| Approvals and Declarations  |               |  |
| KIWA                        | K6116/08      |  |