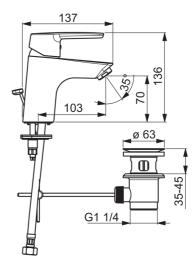

## 5140229300676 HANSAPOLO - Umyvadlová baterie

EAN: 4057304002816 static.hansa.com/5140229300676

- Washbasin
- Jednopáková
- Stojánková
- Chrom
- Pevné výtokové rameno
- CASCADE<sup>®</sup> aerátor
- Páka se symboly teplé a studené vody, Jedna ovládací páka
  / rukojeť
- Mechanický uzávěr odpadu s táhlem
- Funkce pro nastavení maximální teploty a průtoku vody, Úspora energie - studená voda ve střední poloze, Teplotní omezovač (Ize nastavit dodatečně)
- Ø 35 mm keramická kartuše pro ovládání teploty a průtoku vody
- Flexibilní připojovací hadice
- Tělo baterie z mosazy DZR, Montázní systém Rapid
  - according to NF077, C3 classified

## Flow properties

| Eco-flow at 3 bar<br>Flow-rate at 3 bar | 4.8 l/min<br>12.0 l/min |  |
|-----------------------------------------|-------------------------|--|
| Technical properties                    |                         |  |
| DN-size (nominal dimension)             | DN15                    |  |
| Hot water supply                        | max. +80°C              |  |
| Working pressure                        | 0.5-10 bar              |  |
| Connection size                         | G3/8                    |  |
| Projection                              | 103 mm                  |  |
| Regulations                             |                         |  |
| EN standard                             | EN 817                  |  |
| Noise class                             | l (ISO3822)             |  |