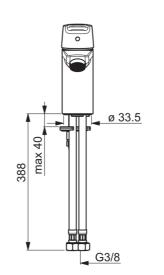

## Flow properties

| Eco-flow at 3 bar<br>Flow-rate at 3 bar | 4.8 l/min<br>12.0 l/min |  |
|-----------------------------------------|-------------------------|--|
| Technical properties                    |                         |  |
| DN-size (nominal dimension)             | DN15                    |  |
| Hot water supply                        | max. +80°C              |  |
| Working pressure                        | 0.5-10 bar              |  |
| Connection size                         | G3/8                    |  |
| Projection                              | 103 mm                  |  |
| Regulations                             |                         |  |
| EN standard                             | EN 817                  |  |
| Noise class                             | l (ISO3822)             |  |