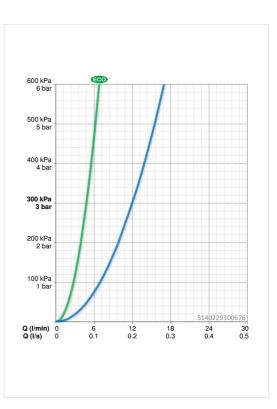

## Flow properties

| Eco-flow at 3 bar<br>Flow-rate at 3 bar | 4.8 l/min<br>12.0 l/min |  |
|-----------------------------------------|-------------------------|--|
| Technical properties                    |                         |  |
| DN-size (nominal dimension)             | DN15                    |  |
| Hot water supply                        | max. +80°C              |  |
| Working pressure                        | 0.5-10 bar              |  |
| Connection size                         | G3/8                    |  |
| Projection                              | 103 mm                  |  |
| Regulations                             |                         |  |
| EN standard                             | EN 817                  |  |
| Noise class                             | l (ISO3822)             |  |