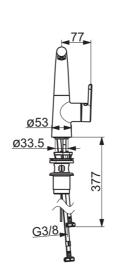

## **Technical data**

Flow properties

| rtow properties                           |              |  |
|-------------------------------------------|--------------|--|
| Flow-rate at 3 bar (with flow controller) | 6.0 l/min    |  |
| Technical properties                      |              |  |
| DN-size (nominal dimension)               | DN15         |  |
| Hot water supply                          | max. +80°C   |  |
| Working pressure                          | 0.5-5 bar    |  |
| Connection size                           | G3/8         |  |
| Projection                                | 151 mm       |  |
| Material                                  | brass        |  |
| Regulations                               |              |  |
| EN standard                               | EN 817       |  |
| Noise class                               | I (ISO 3822) |  |

## SP51211183

|    | Name                                    | Code     |
|----|-----------------------------------------|----------|
| 01 | Aerator, M18.5x1                        | 59913489 |
| 02 | Fitting ring for aerator                | 59914645 |
| 03 | Výtokové rameno                         | 59914651 |
| 04 | Omezovač, 120°                          | 59914429 |
| 04 | Omezovač, 60°/0°                        | 59914264 |
| 05 | Těsnící sada                            | 59914263 |
| 06 | Vymezovací vložka                       | 59913762 |
| 07 | Páka                                    | 59914652 |
| 80 | Záslepka                                | 59914573 |
| 09 | Krytka                                  | 59914649 |
| 10 | Upevňovací matice, M42 x1,5, SW 38      | 59914128 |
| 11 | Kartuše, 4.0                            | 59914670 |
| 12 | Myčka                                   | 59914591 |
| 13 | Upevňovací šroub, M8x1, L=130           | 59914474 |
| 14 | Regulátor průtoku, G3/8                 | 59914666 |
| 15 | Upevňovací set                          | 59914475 |
| 16 | Flexibilní hadička, L=550, G3/8-M8x1 LH | 59914680 |