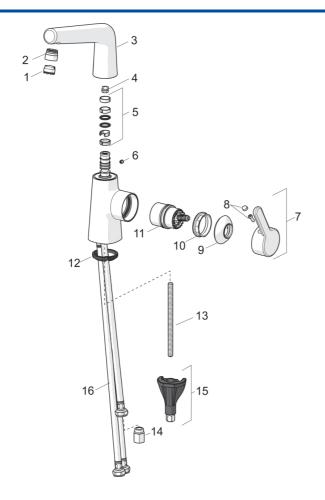

## **Spare parts**

## SP51211183

|    | Name                                    | Code     |
|----|-----------------------------------------|----------|
| 01 | Aerator, M18.5x1                        | 59913489 |
| 02 | Fitting ring for aerator                | 59914645 |
| 03 | Výtokové rameno                         | 59914651 |
| 04 | Omezovač, 120°                          | 59914429 |
| 04 | Omezovač, 60°/0°                        | 59914264 |
| 05 | Těsnící sada                            | 59914263 |
| 06 | Vymezovací vložka                       | 59913762 |
| 07 | Páka                                    | 59914652 |
| 80 | Záslepka                                | 59914573 |
| 09 | Krytka                                  | 59914649 |
| 10 | Upevňovací matice, M42 x1,5, SW 38      | 59914128 |
| 11 | Kartuše, 4.0                            | 59914670 |
| 12 | Myčka                                   | 59914591 |
| 13 | Upevňovací šroub, M8x1, L=130           | 59914474 |
| 14 | Regulátor průtoku, G3/8                 | 59914666 |
| 15 | Upevňovací set                          | 59914475 |
| 16 | Flexibilní hadička, L=550, G3/8-M8x1 LH | 59914680 |