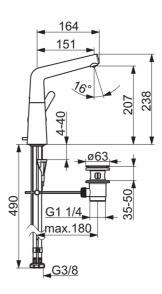

## **Technical data**

Flow properties

| rtow properties                           |              |  |
|-------------------------------------------|--------------|--|
| Flow-rate at 3 bar (with flow controller) | 6.0 l/min    |  |
| Technical properties                      |              |  |
| DN-size (nominal dimension)               | DN15         |  |
| Hot water supply                          | max. +80°C   |  |
| Working pressure                          | 0.5-5 bar    |  |
| Connection size                           | G3/8         |  |
| Projection                                | 151 mm       |  |
| Material                                  | brass        |  |
| Regulations                               |              |  |
| EN standard                               | EN 817       |  |
| Noise class                               | I (ISO 3822) |  |

## SP51211183

|    | Name                                    | Code     |
|----|-----------------------------------------|----------|
| 01 | Aerator, M18.5x1                        | 59913489 |
| 02 | Fitting ring for aerator                | 59914645 |
| 03 | Výtokové rameno                         | 59914651 |
| 04 | Omezovač, 120°                          | 59914429 |
| 04 | Omezovač, 60°/0°                        | 59914264 |
| 05 | Těsnící sada                            | 59914263 |
| 06 | Vymezovací vložka                       | 59913762 |
| 07 | Páka                                    | 59914652 |
| 80 | Záslepka                                | 59914573 |
| 09 | Krytka                                  | 59914649 |
| 10 | Upevňovací matice, M42 x1,5, SW 38      | 59914128 |
| 11 | Kartuše, 4.0                            | 59914670 |
| 12 | Myčka                                   | 59914591 |
| 13 | Upevňovací šroub, M8x1, L=130           | 59914474 |
| 14 | Regulátor průtoku, G3/8                 | 59914666 |
| 15 | Upevňovací set                          | 59914475 |
| 16 | Flexibilní hadička, L=550, G3/8-M8x1 LH | 59914680 |