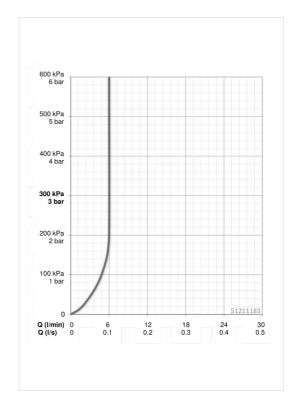

## **Technical data**

Flow properties

| rtow properties                           |              |  |
|-------------------------------------------|--------------|--|
| Flow-rate at 3 bar (with flow controller) | 6.0 l/min    |  |
| Technical properties                      |              |  |
| DN-size (nominal dimension)               | DN15         |  |
| Hot water supply                          | max. +80°C   |  |
| Working pressure                          | 0.5-5 bar    |  |
| Connection size                           | G3/8         |  |
| Projection                                | 151 mm       |  |
| Material                                  | brass        |  |
| Regulations                               |              |  |
| EN standard                               | EN 817       |  |
| Noise class                               | I (ISO 3822) |  |