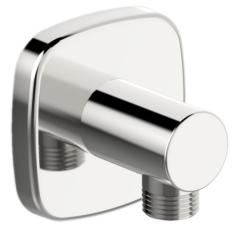

# 51180193 HANSALIVING - Připojovací koleno, G1/2

EAN: 4057304007941 static.hansa.com/51180193

#### Accessories

- Montáž na zeď/ nástěnný
- Chrom
- Koleno pro nástěnné připojení
- Zpětný ventil (zpětné ventily)
- Softedgewallrosette
- zabezpečeno proti zpětnému toku při použití v domácnosti (podle DIN EN 1717)