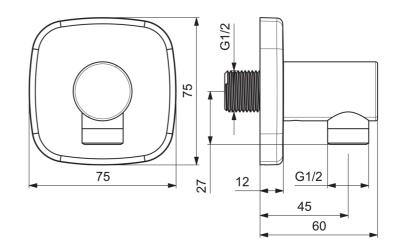

### **Technical properties**

| DN-size (nominal dimension) | DN15       |
|-----------------------------|------------|
| Hot water supply            | max. +90°C |
| Working pressure            | 0.5-10 bar |
| Connection size             | G1/2       |
| Material                    | brass      |
|                             |            |