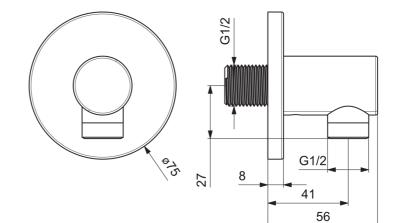

#### **Technical properties**

| DN-size (nominal dimension) | DN15       |
|-----------------------------|------------|
| Hot water supply            | max. +90°C |
| Working pressure            | 0.5-10 bar |
| Connection size             | G1/2       |

Spare parts

| SP5 | 118 | 0173 |
|-----|-----|------|
| JEJ | 110 | 01/5 |

|   | Name                  | Code     |
|---|-----------------------|----------|
| 1 | Kryt příruby, d 75 mm | 59913246 |
| 2 | Závit bradavky        | 59913658 |