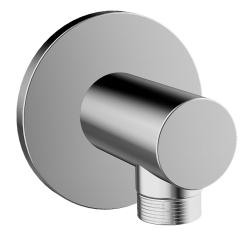

# 51180173 HANSA - Připojovací koleno, G1/2

EAN: 4015474250154 static.hansa.com/51180173

#### Accessories

- Montáž na zeď/ nástěnný
- Chrom
- Koleno pro nástěnné připojení
- Zpětný ventil (zpětné ventily)
- Roundwallrosette
- zabezpečeno proti zpětnému toku při použití v domácnosti (podle DIN EN 1717)

#### **Technical properties**

| DN-size (nominal dimension) | DN15       |
|-----------------------------|------------|
| Hot water supply            | max. +90°C |
| Working pressure            | 0.5-10 bar |
| Connection size             | G1/2       |