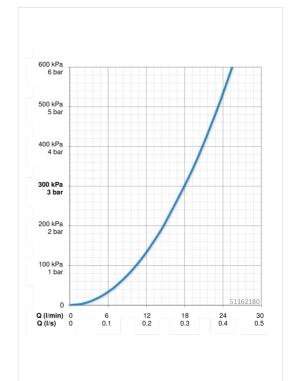

## **Technical data**

| Flow properties             |            |  |
|-----------------------------|------------|--|
| Flow-rate at 3 bar          | 18.0 l/min |  |
| Technical properties        |            |  |
| DN-size (nominal dimension) | DN15       |  |
| Hot water supply            | max. +90°C |  |
| Working pressure            | 0.5-10 bar |  |
| Connection size             | G1/2       |  |
| Diameter                    | 24.5 mm    |  |
| Length / Height             | 212 mm     |  |
| Projection                  | 195 mm     |  |
| Material                    | brass      |  |
| Regulations                 |            |  |
| EN standard                 | EN 817     |  |