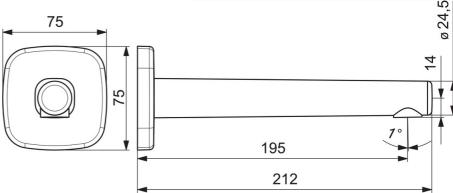

## **Technical data**

| Flow properties             |            |  |
|-----------------------------|------------|--|
| Flow-rate at 3 bar          | 18.0 l/min |  |
| Technical properties        |            |  |
| DN-size (nominal dimension) | DN15       |  |
| Hot water supply            | max. +90°C |  |
| Working pressure            | 0.5-10 bar |  |
| Connection size             | G1/2       |  |
| Diameter                    | 24.5 mm    |  |
| Length / Height             | 212 mm     |  |
| Projection                  | 195 mm     |  |
| Material                    | brass      |  |
| Regulations                 |            |  |
| EN standard                 | EN 817     |  |