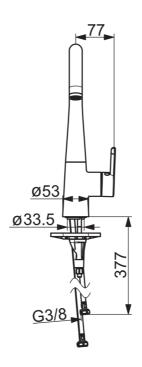

## **Technical data**

| 6.0 l/min  |                                                         |
|------------|---------------------------------------------------------|
| 3 bar      |                                                         |
|            |                                                         |
| DN15       |                                                         |
| max. +90°C |                                                         |
| 0.5-5 bar  |                                                         |
| G3/8       |                                                         |
| 200 mm     |                                                         |
| brass      |                                                         |
|            |                                                         |
| EN 817     |                                                         |
|            | 3 bar  DN15  max. +90°C  0.5-5 bar  G3/8  200 mm  brass |