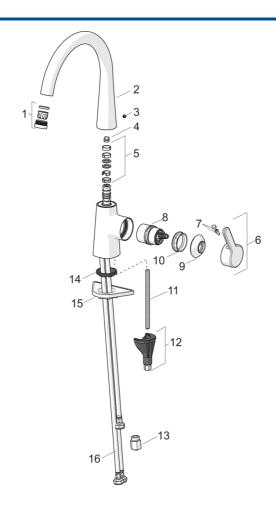

## **Spare parts**

## SP51021183

|    | Name                                    | Code     |
|----|-----------------------------------------|----------|
| 01 | Aerator, M24x1 ND                       | 59914688 |
| 02 | Výtokové rameno                         | 59914683 |
| 03 | Vymezovací vložka                       | 59913762 |
| 04 | Omezovač, 120°                          | 59914429 |
| 04 | Omezovač, 60°/0°                        | 59914264 |
| 05 | Těsnění výtokového ramene               | 59914431 |
| 06 | Páka                                    | 59914652 |
| 07 | Záslepka                                | 59914573 |
| 08 | Kartuše, 4.0                            | 59914670 |
| 09 | Krytka                                  | 59914649 |
| 10 | Upevňovací matice, M42 x1,5, SW 38      | 59914128 |
| 11 | Upevňovací šroub, M8x1, L=130           | 59914474 |
| 12 | Upevňovací set                          | 59914475 |
| 13 | Regulátor průtoku, G3/8                 | 59914666 |
| 14 | Myčka                                   | 59914591 |
| 15 | Upevňovací destička                     | 59910008 |
| 16 | Flexibilní hadička, L=550, G3/8-M8x1 LH | 59914680 |