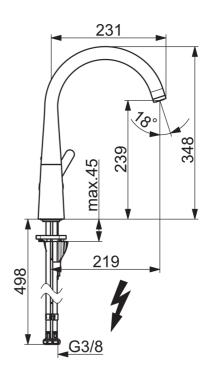

## **Technical data**

| 6.0 l/min  |                                                         |
|------------|---------------------------------------------------------|
| 3 bar      |                                                         |
|            |                                                         |
| DN15       |                                                         |
| max. +90°C |                                                         |
| 0.5-5 bar  |                                                         |
| G3/8       |                                                         |
| 200 mm     |                                                         |
| brass      |                                                         |
|            |                                                         |
| EN 817     |                                                         |
|            | 3 bar  DN15  max. +90°C  0.5-5 bar  G3/8  200 mm  brass |