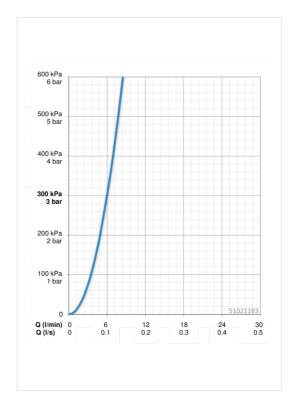

## **Technical data**

| 6.0 l/min  |                                                         |
|------------|---------------------------------------------------------|
| 3 bar      |                                                         |
|            |                                                         |
| DN15       |                                                         |
| max. +90°C |                                                         |
| 0.5-5 bar  |                                                         |
| G3/8       |                                                         |
| 200 mm     |                                                         |
| brass      |                                                         |
|            |                                                         |
| EN 817     |                                                         |
|            | 3 bar  DN15  max. +90°C  0.5-5 bar  G3/8  200 mm  brass |