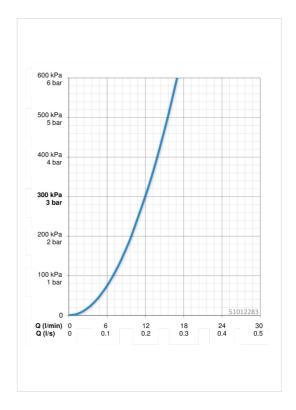

## **Technical data**

| Flow properties                   |              |  |
|-----------------------------------|--------------|--|
| Flow-rate at 3 bar                | 12.0 l/min   |  |
| Pressure loss with flow (0.2 l/s) | 3 bar        |  |
| Technical properties              |              |  |
| DN-size (nominal dimension)       | DN15         |  |
| Hot water supply                  | max. +80°C   |  |
| Working pressure                  | 0.5-10 bar   |  |
| Connection size                   | G3/8         |  |
| Projection                        | 200 mm       |  |
| Material                          | brass        |  |
| Regulations                       |              |  |
| EN standard                       | EN 817       |  |
| Noise class                       | I (ISO 3822) |  |