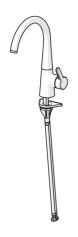

## 51012283 HANSADESIGNO Style - Dřezová baterie

EAN: 4057304007033 static.hansa.com/51012283

single-lever kitchen mixer, DN 15

- S bočním ovládáním
- Stojánková
- Chron
- Otočné výtokové rameno, Možnost omezení rozsahu otáčení
- CASCADE® aerátor

- Páka se symboly teplé a studené vody, Jedna ovládací páka / rukojeť
- Funkce pro nastavení maximální teploty a průtoku vody
- ø 40 mm keramická kartuše pro ovládání teploty a průtoku vody
- Flexibilní připojovací hadice
- Instalační systém 3S pro bezpečné a jednoduché uchycení baterie