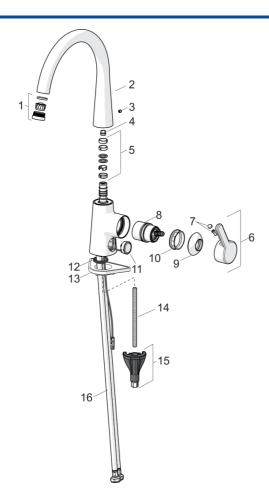

## **Spare parts**

## SP51012283

|    | Name                                          | Code     |
|----|-----------------------------------------------|----------|
| 01 | Aerator a klíč, M24x1, ( 2002- )              | 59912225 |
| 02 | Výtokové rameno                               | 59914683 |
| 03 | Vymezovací vložka                             | 59913762 |
| 04 | Omezovač, 120°                                | 59914429 |
| 04 | Omezovač, 60°/0°                              | 59914264 |
| 05 | Těsnění výtokového ramene                     | 59914431 |
| 06 | Páka                                          | 59914652 |
| 07 | Záslepka                                      | 59914573 |
| 08 | Kartuše                                       | 59914665 |
| 09 | Krytka                                        | 59914649 |
| 10 | Upevňovací matice, M42 x1,5, SW 38            | 59914128 |
| 11 | Tlačítko, 3 V, (51372283, 51382283)           | 59914684 |
| 12 | Myčka                                         | 59914591 |
| 13 | Upevňovací destička                           | 59910008 |
| 14 | Upevňovací šroub, M8x1, L=130                 | 59914474 |
| 15 | Upevňovací set                                | 59914475 |
| 16 | Flexibilní hadička, L=550, G3/8-M10x1 LH      | 59914685 |
| 16 | Flexibilní hadička, L=550, G1/2-M10x1 LH, DN6 | 59914686 |