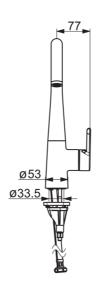

## **Technical data**

| Flow properties                   |              |  |
|-----------------------------------|--------------|--|
| Flow-rate at 3 bar                | 12.0 l/min   |  |
| Pressure loss with flow (0.2 l/s) | 3 bar        |  |
| Technical properties              |              |  |
| DN-size (nominal dimension)       | DN15         |  |
| Hot water supply                  | max. +80°C   |  |
| Working pressure                  | 0.5-10 bar   |  |
| Connection size                   | G3/8         |  |
| Projection                        | 200 mm       |  |
| Material                          | brass        |  |
| Regulations                       |              |  |
| EN standard                       | EN 817       |  |
| Noise class                       | I (ISO 3822) |  |