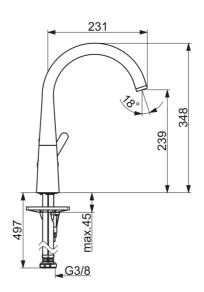

## **Technical data**

| Flow properties                   |              |  |
|-----------------------------------|--------------|--|
| Flow-rate at 3 bar                | 12.0 l/min   |  |
| Pressure loss with flow (0.2 l/s) | 3 bar        |  |
| Technical properties              |              |  |
| DN-size (nominal dimension)       | DN15         |  |
| Hot water supply                  | max. +80°C   |  |
| Working pressure                  | 0.5-10 bar   |  |
| Connection size                   | G3/8         |  |
| Projection                        | 200 mm       |  |
| Material                          | brass        |  |
| Regulations                       |              |  |
| EN standard                       | EN 817       |  |
| Noise class                       | I (ISO 3822) |  |