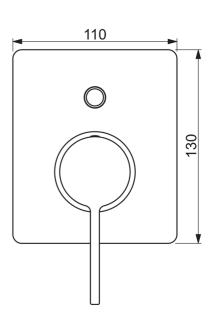

## SP50719003

|    | Name                  | Code     |
|----|-----------------------|----------|
| 01 | Páka                  | 59914017 |
| 02 | Krytka                | 59914016 |
| 03 | Růžice                | 59913375 |
| 04 | Krycí díl, 110x130 mm | 59914737 |
| 05 | Přepínač              | 59914738 |