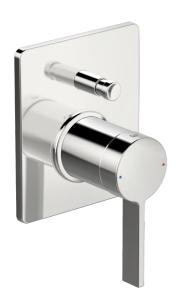

## 50719003 HANSALOFT - Nadomítkový díl podom. vanové baterie

EAN: 4057304011566 static.hansa.com/50719003

- Bathtub
- Jednopáková, Sada pro konečnou montáž
- Upevnění na zeď pro vestavěnou jednotku
- Chrom

- Jedna ovládací páka / rukojeť, Páka se symboly teplé a studené vody
- Tlačný přepínač
- Funkce pro nastavení maximální teploty a průtoku vody
- Squarewallrosette