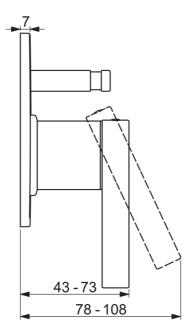

## 50719003 HANSALOFT - Nadomítkový díl podom. vanové baterie

EAN: 4057304011566 static.hansa.com/50719003

- Bathtub
- Jednopáková, Sada pro konečnou montáž
- Upevnění na zeď pro vestavěnou jednotku
- Chrom

- Jedna ovládací páka / rukojeť, Páka se symboly teplé a studené vody
- Tlačný přepínač
- Funkce pro nastavení maximální teploty a průtoku vody
- Squarewallrosette