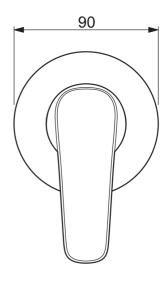

### SP50669983

|    | Name                | Code     |
|----|---------------------|----------|
| 01 | Páka                | 59914453 |
| 01 | Páka, L=136         | 59914719 |
| 02 | Růžice              | 59914455 |
| 03 | Krycí díl, d 90 mm  | 59914739 |
| 03 | Krycí díl, d 130 mm | 59914740 |