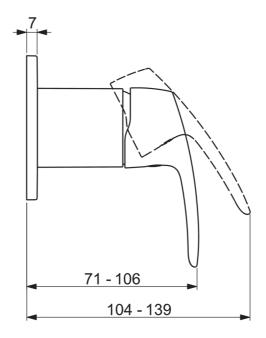

## 50669983 HANSAPINTO - Nadomítkový díl podom. sprchové baterie

EAN: 4057304011733 static.hansa.com/50669983

- Shower
- Jednopáková, Sada pro konečnou montáž
- Upevnění na zeď pro vestavěnou jednotku
- Chrom
- Jedna ovládací páka / rukojeť, Páka se symboly teplé a studené vody
- Roundwallrosette