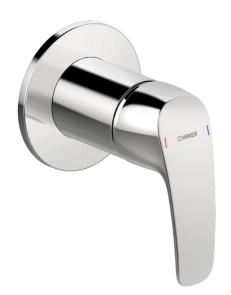

## 50669983 HANSAPINTO - Nadomítkový díl podom. sprchové baterie

EAN: 4057304011733 static.hansa.com/50669983

- Shower
- Jednopáková, Sada pro konečnou montáž
- Upevnění na zeď pro vestavěnou jednotku
- Chrom
- Jedna ovládací páka / rukojeť, Páka se symboly teplé a studené vody
- Roundwallrosette