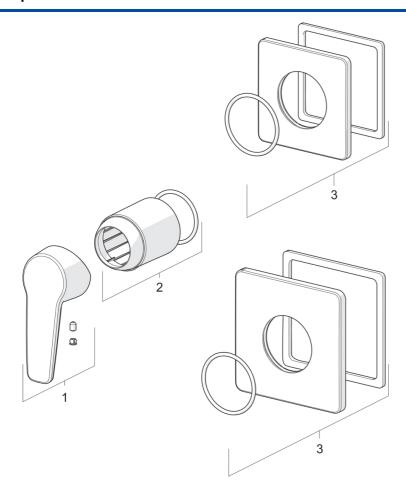

# **Spare parts**

### SP50629993

|    | Name                  | Code     |  |
|----|-----------------------|----------|--|
| 01 | Páka                  | 59914417 |  |
| 02 | Krytka, (2011-)       | 59912511 |  |
| 03 | Krycí díl, 90x90 mm   | 59914735 |  |
| 03 | Krycí díl, 110x130 mm | 59914736 |  |