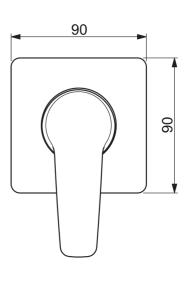

# 50629993 HANSAPOLO - Nadomítkový díl podom. sprchové baterie

EAN: 4057304011658 static.hansa.com/50629993

- Jednopáková, Sada pro konečnou montáž
- Upevnění na zeď pro vestavěnou jednotku
- Chron
- Jedna ovládací páka / rukojeť, Páka se symboly teplé a studené vody
- Squarewallrosette

### SP50629993

|    | Name                  | Code     |  |
|----|-----------------------|----------|--|
| 01 | Páka                  | 59914417 |  |
| 02 | Krytka, (2011-)       | 59912511 |  |
| 03 | Krycí díl, 90x90 mm   | 59914735 |  |
| 03 | Krycí díl, 110x130 mm | 59914736 |  |