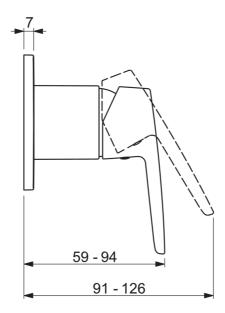

# 50629993 HANSAPOLO - Nadomítkový díl podom. sprchové baterie

EAN: 4057304011658 static.hansa.com/50629993

- Jednopáková, Sada pro konečnou montáž
- Upevnění na zeď pro vestavěnou jednotku
- Chron
- Jedna ovládací páka / rukojeť, Páka se symboly teplé a studené vody
- Squarewallrosette