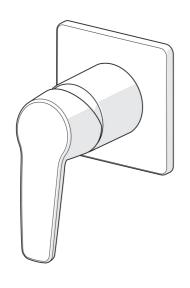

# 50629993 HANSAPOLO - Nadomítkový díl podom. sprchové baterie

EAN: 4057304011658 static.hansa.com/50629993

- Jednopáková, Sada pro konečnou montáž
- Upevnění na zeď pro vestavěnou jednotku
- Chron
- Jedna ovládací páka / rukojeť, Páka se symboly teplé a studené vody
- Squarewallrosette