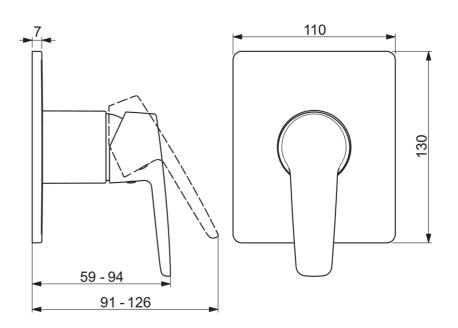

## SP50629993

|    | Name                  | Code     |  |
|----|-----------------------|----------|--|
| 01 | Páka                  | 59914417 |  |
| 02 | Krytka, (2011-)       | 59912511 |  |
| 03 | Krycí díl, 90x90 mm   | 59914735 |  |
| 03 | Krycí díl, 110x130 mm | 59914736 |  |