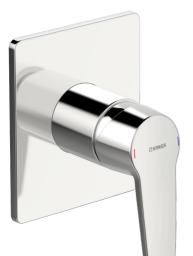

## 50619193 HANSAPOLO - Nadomítkový díl podom. sprchové baterie

EAN: 4057304011665 static.hansa.com/50619193

- Shower
- Jednopáková, Sada pro konečnou montáž
- Upevnění na zeď pro vestavěnou jednotku
- Chror
- Jedna ovládací páka / rukojeť, Páka se symboly teplé a studené vody
- Squarewallrosette