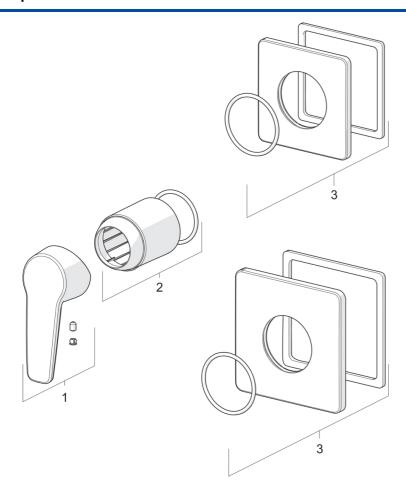

## SP50629993

|    | Name                  | Code     |  |
|----|-----------------------|----------|--|
| 01 | Páka                  | 59914417 |  |
| 02 | Krytka, (2011-)       | 59912511 |  |
| 03 | Krycí díl, 90x90 mm   | 59914735 |  |
| 03 | Krycí díl, 110x130 mm | 59914736 |  |