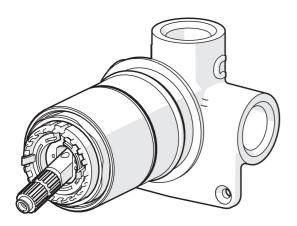

# **Spare parts**

## SP50510100

|      | Name                               | Code     |
|------|------------------------------------|----------|
| 01   | Upevňovací matice, M42 x1,5, SW 38 | 59914128 |
| 02   | Kartuše, 4.0 Classic               | 59914129 |
| N.I. | Nástavec-sada, 20 mm               | 59914624 |