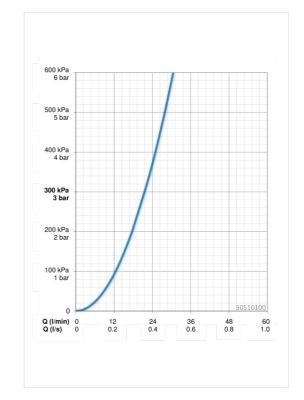

## 50510100 HANSAVARIO - Podomítkové těleso sprchové baterie

EAN: 4057304003929 static.hansa.com/50510100



- Shower
- Podomítkové
- Upevnění na zeď pro vestavěnou jednotku
- Funkce pro nastavení maximální teploty a průtoku vody, Teplotní omezovač (lze nastavit dodatečně)
- ø 40 mm keramická kartuše pro ovládání teploty a průtoku
  vody
- Tělo baterie z mosazy DZR

## **Technical data**

#### Flow properties

Flow-rate at 3 bar 21.6 l/min

#### **Technical properties**

DN-size (nominal dimension)

Hot water supply

Working pressure

Connection size

Material

DN15

max. +90°C

1-10 bar

61/2

brass











# **Spare parts**



## SP50510100

|      | Name                               | Code     |
|------|------------------------------------|----------|
| 01   | Upevňovací matice, M42 x1,5, SW 38 | 59914128 |
| 02   | Kartuše, 4.0 Classic               | 59914129 |
| N.I. | Nástavec-sada, 20 mm               | 59914624 |