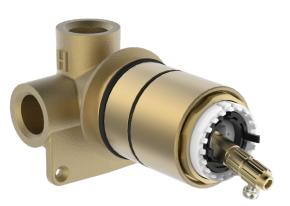

## 50510100 HANSAVARIO - Podomítkové těleso sprchové baterie

EAN: 4057304003929 static.hansa.com/50510100

- Shower
- Podomítkové
- Upevnění na zeď pro vestavěnou jednotku
- Funkce pro nastavení maximální teploty a průtoku vody, Teplotní omezovač (lze nastavit dodatečně)
- ø 40 mm keramická kartuše pro ovládání teploty a průtoku
  vody
- Tělo baterie z mosazy DZR