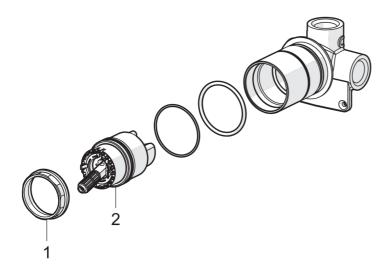

# **Spare parts**

## SP50510100

|      | Name                               | Code     |
|------|------------------------------------|----------|
| 01   | Upevňovací matice, M42 x1,5, SW 38 | 59914128 |
| 02   | Kartuše, 4.0 Classic               | 59914129 |
| N.I. | Nástavec-sada, 20 mm               | 59914624 |