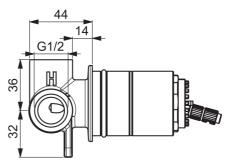

## 50510100 HANSAVARIO - Podomítkové těleso sprchové baterie

EAN: 4057304003929 static.hansa.com/50510100

- Shower
- Podomítkové
- Upevnění na zeď pro vestavěnou jednotku
- Funkce pro nastavení maximální teploty a průtoku vody, Teplotní omezovač (lze nastavit dodatečně)
- ø 40 mm keramická kartuše pro ovládání teploty a průtoku
  vody
- Tělo baterie z mosazy DZR

#### **Technical properties**

DN-size (nominal dimension)

Hot water supply

Working pressure

Connection size

Material

DN15

max. +90°C

1-10 bar

61/2

brass