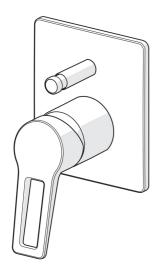

## 49769005 HANSATWIST - Nadomítkový díl podom. vanové baterie

EAN: 4057304011641 static.hansa.com/49769005

- Bathtub
- Jednopáková, Sada pro konečnou montáž
- Upevnění na zeď pro vestavěnou jednotku
- Chrom

- Jedna ovládací páka / rukojeť, Páka se symboly teplé a studené vody
- Tlačný přepínač
- Funkce pro nastavení maximální teploty a průtoku vody
- Squarewallrosette