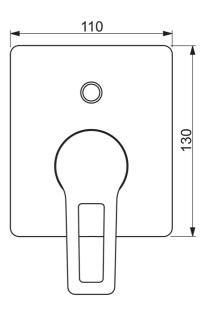

## SP49769003

|    | Name                  | Code     |
|----|-----------------------|----------|
| 01 | Páka                  | 59913911 |
| 01 | Páka                  | 59913910 |
| 02 | Krytka, (2011-)       | 59912511 |
| 03 | Krycí díl, 110x130 mm | 59914737 |
| 04 | Přepínač              | 59914738 |