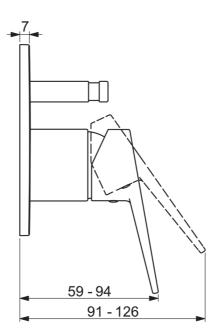

## 49769005 HANSATWIST - Nadomítkový díl podom. vanové baterie

EAN: 4057304011641 static.hansa.com/49769005

- Bathtub
- Jednopáková, Sada pro konečnou montáž
- Upevnění na zeď pro vestavěnou jednotku
- Chrom

- Jedna ovládací páka / rukojeť, Páka se symboly teplé a studené vody
- Tlačný přepínač
- Funkce pro nastavení maximální teploty a průtoku vody
- Squarewallrosette