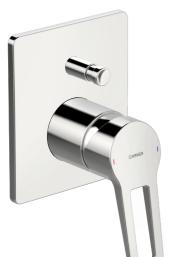

## 49769005 HANSATWIST - Nadomítkový díl podom. vanové baterie

EAN: 4057304011641 static.hansa.com/49769005

- Bathtub
- Jednopáková, Sada pro konečnou montáž
- Upevnění na zeď pro vestavěnou jednotku
- Chrom

- Jedna ovládací páka / rukojeť, Páka se symboly teplé a studené vody
- Tlačný přepínač
- Funkce pro nastavení maximální teploty a průtoku vody
- Squarewallrosette