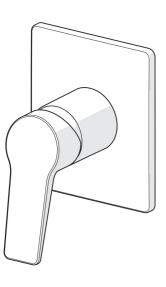

#### Shower

- Jednopáková, Sada pro konečnou montáž
- Upevnění na zeď pro vestavěnou jednotku
- Chrom
- Jedna ovládací páka / rukojeť, Páka se symboly teplé a studené vody
- Squarewallrosette