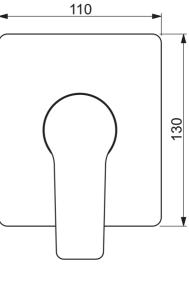

#### SP49779003

|    | Name                  | Code     |
|----|-----------------------|----------|
| 01 | Páka                  | 59913911 |
| 01 | Páka                  | 59913910 |
| 02 | Krytka, (2011-)       | 59912511 |
| 03 | Krycí díl, 90x90 mm   | 59914735 |
| 03 | Krycí díl, 110x130 mm | 59914736 |