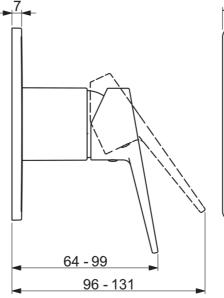

#### Shower

- Jednopáková, Sada pro konečnou montáž
- Upevnění na zeď pro vestavěnou jednotku
- Chrom
- Jedna ovládací páka / rukojeť, Páka se symboly teplé a studené vody
- Squarewallrosette

### **Technical properties**

| Hot water supply |  |
|------------------|--|
| Working pressure |  |

### Regulations

EN standard

EN 817

max. +80°C

1-10 bar